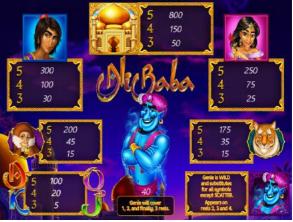

# **SYMBOLS - PAYTABLE**

| Symbols | 5 of a Kind                          | 4 of a Kind | 3 of a Kind     | Line<br>win | Scatter<br>win |
|---------|--------------------------------------|-------------|-----------------|-------------|----------------|
|         | WILD appears on REELS 2, 3, and 4.   |             |                 |             |                |
|         | 800                                  | 150         | 50              | X           |                |
|         | 300                                  | 100         | 30              | X           |                |
|         | 250                                  | 75          | 25              | X           |                |
|         | 200                                  | 45          | 15              | X           |                |
|         | 175                                  | 35          | 15              | X           |                |
|         | 100                                  | 20          | 5               | X           |                |
|         | 100                                  | 20          | 5               | X           |                |
| SCATTER | SCATTER appears on REELS 2, 3 and 4. |             | 3 Free<br>Spins |             | х              |