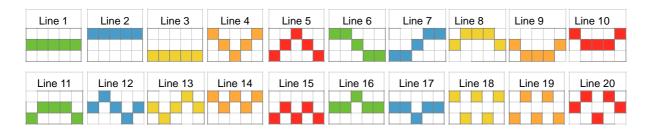

ymbol.

ALI BABA 1/4

### WILD



- WILD appears on reels 2, 3 and 4.
- WILD Symbol substitutes for all symbols, except the SCATTER Symbol.

### **SCATTER**



- SCATTER Symbols appear only during the main game on REELS 2, 3, and 4.
- Scatter wins are awarded for symbols appearing in any position on the reels for any number of played lines.

### **FREE SPINS**

- 3 SCATTER Symbols anywhere on the center three base game reels award 3 free spins where GENIE will cover 1, 2, and finally, 3 REELS..
- · The Bonus starts with reel2 entirely WILD.
- · Next, reel 3 also becomes entirely WILD.
- Finally, reel 4 becomes WILD, making all three centre reels entirely WILD.

# 1st FREE SPIN 2nd FREE SPIN 3rd FREE SPIN

Reel 2 is WILD Reels 2 and 3 are WILD Reels 2, 3, and 4 are WILD

### **WIN LINES**



ALI BABA 2/4

# **SYMBOLS - PAYTABLE**

| Symbols | 5 of a Kind                          | 4 of a Kind | 3 of a Kind     | Line<br>win | Scatter<br>win |
|---------|--------------------------------------|-------------|-----------------|-------------|----------------|
|         | WILD appears on REELS 2, 3, and 4.   |             |                 |             |                |
|         | 800                                  | 150         | 50              | X           |                |
|         | 300                                  | 100         | 30              | X           |                |
|         | 250                                  | 75          | 25              | X           |                |
|         | 200                                  | 45          | 15