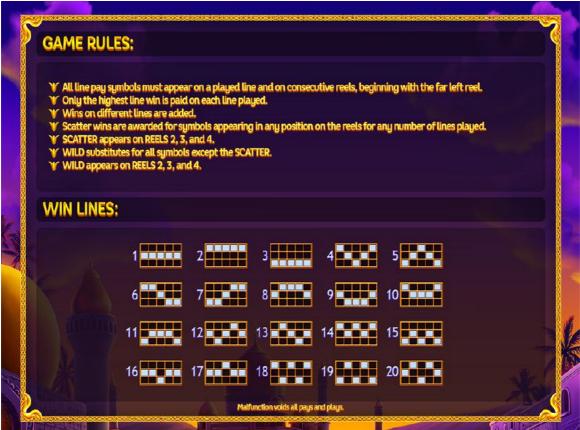

### **GAME RULES**

- All line pay symbols must appear on a played line and on consecutive reels, beginning with the far left reel.
- Only the highest line win is paid on each line played.
- Line wins are multiplied by the number of credits bet on the winning line.
- Scatter wins are awarded for symbols appearing in any position on the reels for any number of played lines.
- WILD substitutes for all symbols except the SCATTER symbol.

### WILD

- WILD appears on reels 2, 3 and 4.
- WILD Symbol substitutes for all symbols, except the SCATTER Symbol.

### **SCATTER**

- SCATTER Symbols appear only during the main game on REELS 2, 3, and 4.
- Scatter wins are awarded for symbols appearing in any position on the reels for any number of played lines.

### **WIN LINES**

ALI BABA 2/4