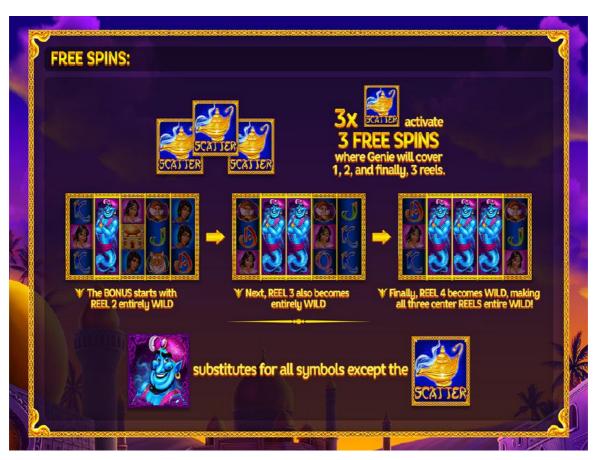

### **FREE SPINS**

- 3 SCATTER Symbols anywhere on the center three base game reels award 3 free spins where GENIE will cover 1, 2, and finally, 3 REELS..
- · The Bonus starts with reel2 entirely WILD.
- · Next, reel 3 also becomes entirely WILD.
- Finally, reel 4 becomes WILD, making all three centre reels entirely WILD.

# 1st FREE SPIN 2nd FREE SPIN 3rd FREE SPIN

Reel 2 is WILD Reels 2 and 3 are WILD Reels 2, 3, and 4 are WILD