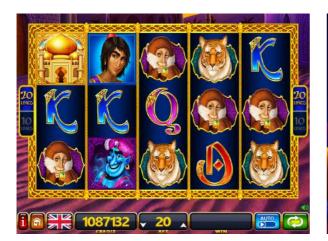

### THE GAME

Ali Baba is a video slot game, controlled by random numbers with five rotating reels and 20 possible pay lines. Each of the 5 reels is marked with symbols and each time a play is made, the five reels stop at random. In the play window a selection of a total of 15 symbols is then shown (3 symbols per reel). The amount you win depends on certain symbol combinations and the amount you bid.

Can be played either with the mechanical buttons or with the buttons on the touch screen (if available), or a combination of both.

### **GAME RULES**

- All line pay symbols must appear on a played line and on consecutive reels, beginning with the far left reel.
- Only the highest line win is paid on each line played.
- Line wins are multiplied by the number of credits bet on the winning line.
- Scatter wins are awarded for symbols appearing in any position on the reels for any number of played lines.
- WILD substitutes for all symbols except the SCATTER symbol.