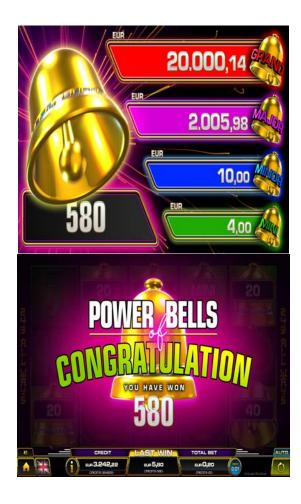

# POWER OF BELLS LOCK&SPIN Jackpot Symbols

# GRAND JACKPOT

linked progressive Lock&Spin Jackpot

 Appears only once when 15 Scatter Bells appeared or are collected in Lock&Spin Feature. Other prizes are also paid in addition to the Grand Jackpot

# **MAJOR JACKPOT**

progressive Lock&Spin Jackpot Appears only once in Lock&Spin Feature. Paid after the end of Lock&Spin Feature.

# POWER OF BELLS LOCK&SPIN BONUS Symbols

| MINOR | MINOR BONUS<br>Total Bet x 50  | It can appear multiple times during a base game and the LOCK&SPIN feature. Symbol pays only during the LOCK&SPIN feature. It pays each time it appears on the screen during the LOCK&SPIN feature.                 |
|-------|--------------------------------|--------------------------------------------------------------------------------------------------------------------------------------------------------------------------------------------------------------------|
| MINI  | MINI BONUS<br>Total Bet x 20   | It can appear multiple times during a base game and the LOCK&SPIN feature. Symbol pays only during the LOCK&SPIN feature. It pays each time it appears on the screen during the LOCK&SPIN feature.                 |
|       | SCATTER BELL with CASH AMOUNTS | It can appear multiple times during a base game and the LOCK&SPIN feature. Symbol pays only during the LOCK&SPIN feature. Available prize multipliers are: Total Bet x1, x2, x3, x4, x5, x10, x15, x25, x40, x100. |

# LOCK&SPIN GAME RULES

6 to 14 scattered BELLS of any color trigger the LOCK&SPIN FEATURE. The BELLS that triggered the feature are held, and all other positions are re-spin.

- Appearing new POTS during the feature are also held, and the number of remaining re-spins is reset to 3.
- The LOCK&SPIN feature ends when either no re-spins are remaining or the Grand Jackpot is hit.
- All visible prizes on BELLS are awarded at the end of the LOCK&SPIN feature or after the Grand Jackpot was awarded.
- All POWER OF BELLS games are played with triggering bet.