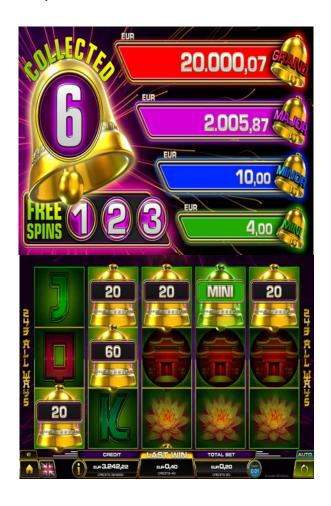

# POWER OF BELLS LOCK&SPIN Jackpot Symbols

# GRAND JACKPOT

linked progressive Lock&Spin Jackpot

 Appears only once when 15 Scatter Bells appeared or are collected in Lock&Spin Feature. Other prizes are also paid in addition to the Grand Jackpot

# **MAJOR JACKPOT**

progressive Lock&Spin Jackpot Appears only once in Lock&Spin Feature. Paid after the end of Lock&Spin Feature.

# POWER OF BELLS LOCK&SPIN BONUS Symbols

| MINOR | MINOR BONUS<br>Total Bet x 50  | It can appear multiple times during a base game and the LOCK&SPIN feature. Symbol pays only during the LOCK&SPIN feature. It pays each time it appears on the screen during the LOCK&SPIN feature.                 |
|-------|--------------------------------|--------------------------------------------------------------------------------------------------------------------------------------------------------------------------------------------------------------------|
| MINI  | MINI BONUS<br>Total Bet x 20   | It can appear multiple times during a base game and the LOCK&SPIN feature. Symbol pays only during the LOCK&SPIN feature. It pays each time it appears on the screen during the LOCK&SPIN feature.                 |
|       | SCATTER BELL with CASH AMOUNTS | It can appear multiple times during a base game and the LOCK&SPIN feature. Symbol pays only during the LOCK&SPIN feature. Available prize multipliers are: Total Bet x1, x2, x3, x4, x5, x10, x15, x25, x40, x100. |

# LOCK&SPIN GAME RULES

6 to 14 scattered BELLS of any color trigger the LOCK&SPIN FEATURE. The BELLS that triggered the feature are held, and all other positions are re-spin.

- Appearing new POTS during the feature are also held, and the number of remaining re-spins is reset to 3.
- The LOCK&SPIN feature ends when either no re-spins are remaining or the Grand Jackpot is hit.
- All visible prizes on BELLS are awarded at the end of the LOCK&SPIN feature or after the Grand Jackpot was awarded.
- All POWER OF BELLS games are played with triggering bet.