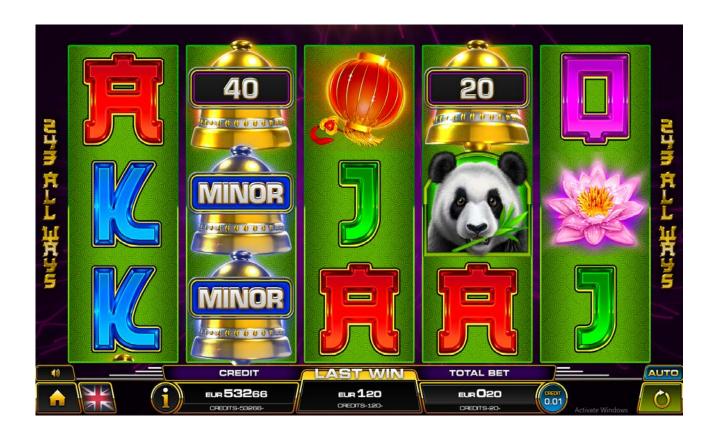

# **ASIAN DREAMS - POWER OF BELLS**

ASIAN DREAMS is a video slot game with 5 rotating reels and 243 possible ways to win.

## **GAME RULES**

- Wins pay for matching symbols in any position in adjacent columns, starting from the leftmost column.
- More than one matching symbol in the same column multiplies the award.
- There are 243 ways to win on every spin.
- Only the highest paying win for each symbol is paid per spin.
- · Coinciding way wins from different symbols are added.
- Scatter wins are awarded for symbols appearing in any position on the reels.

### **SCATTER**

- Scatter wins are awarded for symbols appearing in any position on the reels for any number of lines played.
- Only the highest scatter win is paid each game.