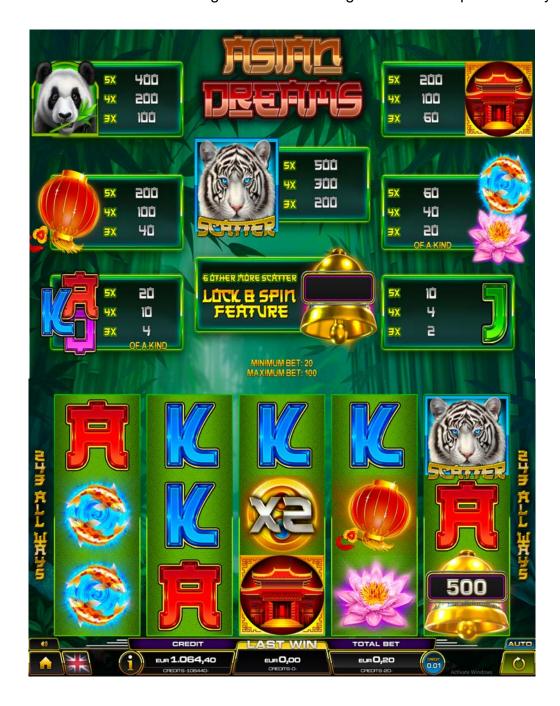

## **GAME RULES**

- Wins pay for matching symbols in any position in adjacent columns, starting from the leftmost column.
- More than one matching symbol in the same column multiplies the award.
- There are 243 ways to win on every spin.
- Only the highest paying win for each symbol is paid per spin.
- · Coinciding way wins from different symbols are added.
- Scatter wins are awarded for symbols appearing in any position on the reels.

### **SCATTER**

- Scatter wins are awarded for symbols appearing in any position on the reels for any number of lines played.
- Only the highest scatter win is paid each game.

# **PAYTABLE for 20 Credit Bet**

| Symbols | 5 of a Kind                                                                                                                                                   | 4 of a Kind          | 3 of a Kind         | way<br>win | Scatter<br>win |
|---------|---------------------------------------------------------------------------------------------------------------------------------------------------------------|----------------------|---------------------|------------|----------------|
|         | 400                                                                                                                                                           | 200                  | 100                 | x          |                |
|         | 200                                                                                                                                                           | 100                  | 60                  | x          |                |
|         | 200                                                                                                                                                           | 100                  | 40                  | X          |                |
|         | 60                                                                                                                                                            | 40                   | 20                  | X          |                |
|         | 60                                                                                                                                                            | 40                   | 20                  | X          |                |
|         | 20                                                                                                                                                            | 10                   | 4                   | x          |                |
|         | 20                                                                                                                                                            | 10                   | 4                   | x          |                |
|         | 20                                                                                                                                                            | 10                   | 4                   | X          |                |
|         | 10                                                                                                                                                            | 4                    | 2                   | X          |                |
|         | 25<br>+15 Free Spins                                                                                                                                          | 15<br>+10 Free Spins | 10<br>+8 Free Spins |            | x              |
| (E)     | <ul> <li>Multiplier Symbol</li> <li>1, 2, or 3 Multiplier symbols multiply all wins of actual game x2, x4, or x8 (except the SCATTER STAR symbol).</li> </ul> |                      |                     |            |                |