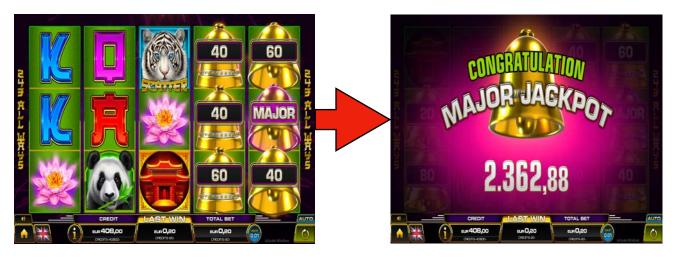

# **MAJOR JACKPOT**

progressive Lock&Spin Jackpot Appears only once in Lock&Spin Feature. Paid after the end of Lock&Spin Feature.