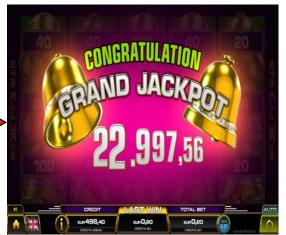

# GRAND JACKPOT

linked progressive Lock&Spin Jackpot

 Appears only once when 15 Scatter Bells appeared or are collected in Lock&Spin Feature. Other prizes are also paid in addition to the Grand Jackpot