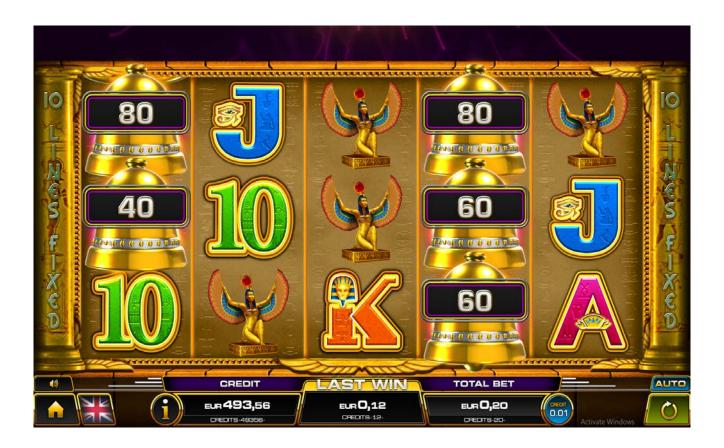

# POWER OF BELLS LOCK&SPIN BONUS Symbols

| MINOR | MINOR BONUS<br>Total Bet x 50     | It can appear multiple times during a base game and the LOCK&SPIN feature. Symbol pays only during the LOCK&SPIN feature. It pays each time it appears on the screen during the LOCK&SPIN feature.                 |  |  |
|-------|-----------------------------------|--------------------------------------------------------------------------------------------------------------------------------------------------------------------------------------------------------------------|--|--|
| MINI  | MINI BONUS<br>Total Bet x 20      | It can appear multiple times during a base game and the LOCK&SPIN feature. Symbol pays only during the LOCK&SPIN feature. It pays each time it appears on the screen during the LOCK&SPIN feature.                 |  |  |
|       | SCATTER BELL<br>with CASH AMOUNTS | It can appear multiple times during a base game and the LOCK&SPIN feature. Symbol pays only during the LOCK&SPIN feature. Available prize multipliers are: Total Bet x1, x2, x3, x4, x5, x10, x15, x25, x40, x100. |  |  |

### **LOCK&SPIN GAME RULES**

6 to 14 scattered POTS of any color trigger the LOCK&SPIN FEATURE. The BELLS that triggered the feature are held, and all other positions are re-spin.

- Appearing new POTS during the feature are also held, and the number of remaining re-spins is reset to 3.
- The LOCK&SPIN feature ends when either no re-spins are remaining or the Grand Jackpot is hit.
- All visible prizes on BELLS are awarded at the end of the LOCK&SPIN feature or after the Grand Jackpot was awarded.
- All POWER OF BELLS games are played with triggering bet.