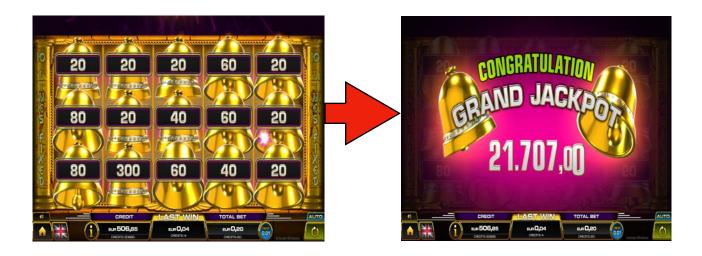

# POWER OF BELLS LOCK&SPIN Jackpot Symbols

GRAND JACKPOT linked progressive Lock&Spin Jackpot

Appears only once when 15 Scatter Bells appeared or are collected in Lock&Spin Feature. Other prizes are also paid in addition to the Grand Jackpot.

### **LOCK&SPIN GAME RULES**

6 to 14 scattered POTS of any color trigger the LOCK&SPIN FEATURE. The BELLS that triggered the feature are held, and all other positions are re-spin.

- Appearing new POTS during the feature are also held, and the number of remaining re-spins is reset to 3.
- The LOCK&SPIN feature ends when either no re-spins are remaining or the Grand Jackpot is hit.
- All visible prizes on BELLS are awarded at the end of the LOCK&SPIN feature or after the Grand Jackpot was awarded.
- All POWER OF BELLS games are played with triggering bet.