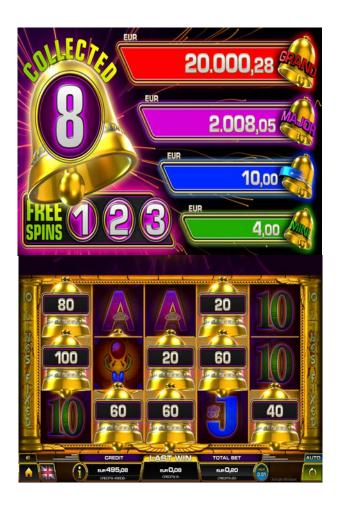

# POWER OF BELLS LOCK&SPIN Jackpot Symbols

GRAND JACKPOT linked progressive Lock&Spin Jackpot

Appears only once when 15 Scatter Bells appeared or are collected in Lock&Spin Feature. Other prizes are also paid in addition to the Grand Jackpot.

### MAJOR JACKPOT progressive Lock&Spin Jackpot

Appears only once in Lock&Spin Feature. Paid after the end of Lock&Spin Feature.

# POWER OF BELLS LOCK&SPIN BONUS Symbols

| MINOR | MINOR BONUS<br>Total Bet x 50     | It can appear multiple times during a base game and the LOCK&SPIN feature. Symbol pays only during the LOCK&SPIN feature. It pays each time it appears on the screen during the LOCK&SPIN feature.                 |  |  |
|-------|-----------------------------------|--------------------------------------------------------------------------------------------------------------------------------------------------------------------------------------------------------------------|--|--|
| MINI  | MINI BONUS<br>Total Bet x 20      | It can appear multiple times during a base game and the LOCK&SPIN feature. Symbol pays only during the LOCK&SPIN feature. It pays each time it appears on the screen during the LOCK&SPIN feature.                 |  |  |
|       | SCATTER BELL<br>with CASH AMOUNTS | It can appear multiple times during a base game and the LOCK&SPIN feature. Symbol pays only during the LOCK&SPIN feature. Available prize multipliers are: Total Bet x1, x2, x3, x4, x5, x10, x15, x25, x40, x100. |  |  |

### **LOCK&SPIN GAME RULES**

6 to 14 scattered POTS of any color trigger the LOCK&SPIN FEATURE. The BELLS that triggered the feature are held, and all other positions are re-spin.

- Appearing new POTS during the feature are also held, and the number of remaining re-spins is reset to 3.
- The LOCK&SPIN feature ends when either no re-spins are remaining or the Grand Jackpot is hit.
- All visible prizes on BELLS are awarded at the end of the LOCK&SPIN feature or after the Grand Jackpot was awarded.
- All POWER OF BELLS games are played with triggering bet.