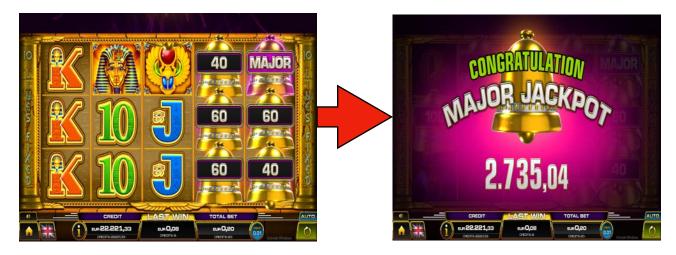

### MAJOR JACKPOT progressive Lock&Spin Jackpot

Appears only once in Lock&Spin Feature. Paid after the end of Lock&Spin Feature.

### **LOCK&SPIN GAME RULES**

6 to 14 scattered POTS of any color trigger the LOCK&SPIN FEATURE. The BELLS that triggered the feature are held, and all other positions are re-spin.

- Appearing new POTS during the feature are also held, and the number of remaining re-spins is reset to 3.
- The LOCK&SPIN feature ends when either no re-spins are remaining or the Grand Jackpot is hit.
- All visible prizes on BELLS are awarded at the end of the LOCK&SPIN feature or after the Grand Jackpot was awarded.
- All POWER OF BELLS games are played with triggering bet.