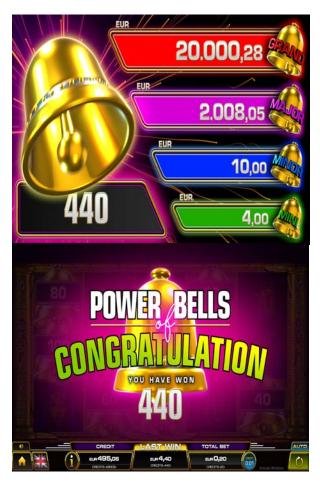

# POWER OF BELLS LOCK&SPIN Jackpot Symbols

GRAND JACKPOT linked progressive Lock&Spin Jackpot

Appears only once when 15 Scatter Bells appeared or are collected in Lock&Spin Feature. Other prizes are also paid in addition to the Grand Jackpot.

### MAJOR JACKPOT progressive Lock&Spin Jackpot

Appears only once in Lock&Spin Feature. Paid after the end of Lock&Spin Feature.

# POWER OF BELLS LOCK&SPIN BONUS Symbols

| MINOR | MINOR BONUS<br>Total Bet x 50     | It can appear multiple times during a base game and the LOCK&SPIN feature. Symbol pays only during the LOCK&SPIN feature. It pays each time it appears on the screen during the LOCK&SPIN feature.                 |  |  |
|-------|-----------------------------------|--------------------------------------------------------------------------------------------------------------------------------------------------------------------------------------------------------------------|--|--|
| MINI  | MINI BONUS<br>Total Bet x 20      | It can appear multiple times during a base game and the LOCK&SPIN feature. Symbol pays only during the LOCK&SPIN feature. It pays each time it appears on the screen during the LOCK&SPIN feature.                 |  |  |
|       | SCATTER BELL<br>with CASH AMOUNTS | It can appear multiple times during a base game and the LOCK&SPIN feature. Symbol pays only during the LOCK&SPIN feature. Available prize multipliers are: Total Bet x1, x2, x3, x4, x5, x10, x15, x25, x40, x100. |  |  |

### **LOCK&SPIN GAME RULES**

6 to 14 scattered POTS of any color trigger the LOCK&SPIN FEATURE. The BELLS that triggered the feature are held, and all other positions are re-spin.

- Appearing new POTS during the feature are also held, and the number of remaining re-spins is reset to 3.
- The LOCK&SPIN feature ends when either no re-spins are remaining or the Grand Jackpot is hit.
- All visible prizes on BELLS are awarded at the end of the LOCK&SPIN feature or after the Grand Jackpot was awarded.
- All POWER OF BELLS games are played with triggering bet.