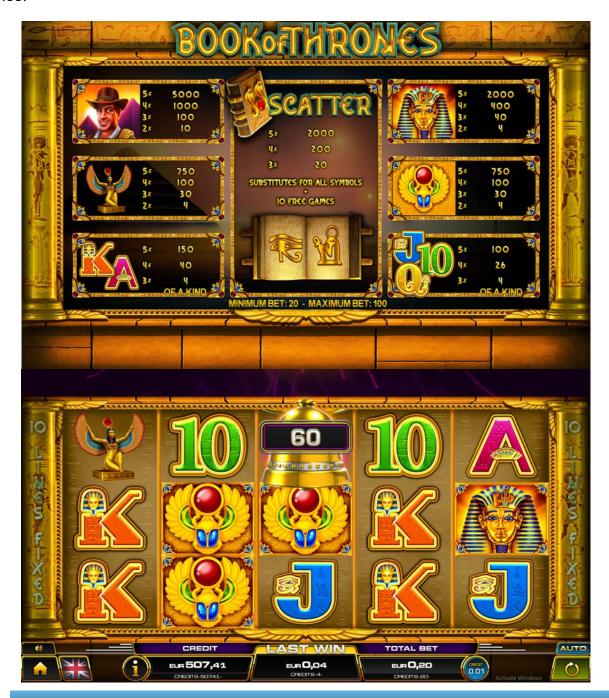

## **SYMBOLS - PAYTABLE**

| Symbols | 5 of a Kind | 4 of a Kind | 3 of a Kind | 2 of a Kind | Line<br>win | Scatter<br>win |
|---------|-------------|-------------|-------------|-------------|-------------|----------------|
| S       | 2500        | 500         | 50          | 5           | X           |                |
|         | 1000        | 200         | 20          | 2           | X           |                |
|         | 375         | 50          | 15          | 2           | X           |                |
|         | 375         | 50          | 15          | 2           | X           |                |
|         | 75          | 20          | 2           |             | X           |                |
|         | 75          | 20          | 2           |             | X           |                |
| P       | 50          | 13          | 2           |             | X           |                |
|         | 50          | 13          | 2           |             | X           |                |
| 10      | 50          | 13          | 2           |             | х           |                |
|         | 100         | 10          | 1           |             |             | x              |