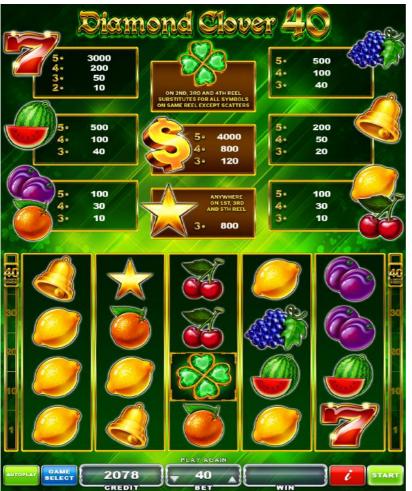

| Gametype              | Videoslot             |
|-----------------------|-----------------------|
| Reel<br>Configuration | 5 (reels)<br>4 (rows) |
| Paylines              | 40 fixed              |
| Symbols               | 11                    |
| SCATTER<br>Symbol     | YES                   |
| WILD<br>Symbol        | YES                   |

| 3                       | Volatility    |
|-------------------------|---------------|
| 93% - 97%               | RTP           |
| 100 x Total Bet         | Top Award     |
| 11.88%<br>(≈8.41 games) | Hit Rate      |
| NO                      | Free Games    |
| NO                      | Bonus Feature |

|            | 5 of a<br>Kind | 4 of a<br>Kind | 3 of a<br>Kind | 2 of a<br>Kind |
|------------|----------------|----------------|----------------|----------------|
| Win-Line S | Symbols        |                |                |                |
| 7          | 3000           | 200            | 50             | 10             |
|            | 500            | 100            | 40             | -              |
|            | 500            | 100            | 40             | -              |
|            | 200            | 50             | 20             | -              |

SCATTER Symbol

|  | 100 | 20 | 3 |
|--|-----|----|---|
|--|-----|----|---|

WILD Symbol

|  | Is WILD and appears<br>on reels 2, 3 and 4<br>only. |
|--|-----------------------------------------------------|
|--|-----------------------------------------------------|

|            | 5 of a<br>Kind | 4 of a<br>Kind | 3 of a<br>Kind |
|------------|----------------|----------------|----------------|
| Win-Line S | Symbols        |                |                |
|            | 100            | 30             | 10             |
|            | 100            | 30             | 10             |
|            | 100            | 30             | 10             |
|            | 100            | 30             | 10             |

## SCATTER Symbol

| $\checkmark$ | Appears on<br>reels 1, 3 and<br>5 only. | 20 |
|--------------|-----------------------------------------|----|
|--------------|-----------------------------------------|----|