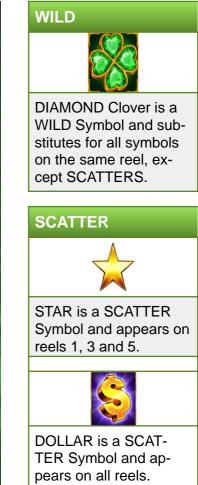

## GAME RULES

- All line pay symbols must appear on a played line and on consecutive reels, beginning with the far left reel.
- Only the highest line win is paid on each line played.
- Diamond Cloverl is a WILD symbol and substitutes for all symbols, except SCATTERS.
- Diamond Clover symbol appears on reels 2, 3 and 4.
- STAR and DOLLAR symbols are SCATTER symbols.
- Scatter wins are awarded for symbols appearing in any position on the reels.
- Only the highest scatter win is paid each game.
- SCATTER wins are added to pay line wins.

SCATTER Symbol

|  | 100 | 20 | 3 |
|--|-----|----|---|
|--|-----|----|---|

WILD Symbol

|  | Is WILD and appears<br>on reels 2, 3 and 4<br>only. |
|--|-----------------------------------------------------|
|--|-----------------------------------------------------|

## SCATTER Symbol

| $\checkmark$ | Appears on<br>reels 1, 3 and<br>5 only. | 20 |
|--------------|-----------------------------------------|----|
|--------------|-----------------------------------------|----|