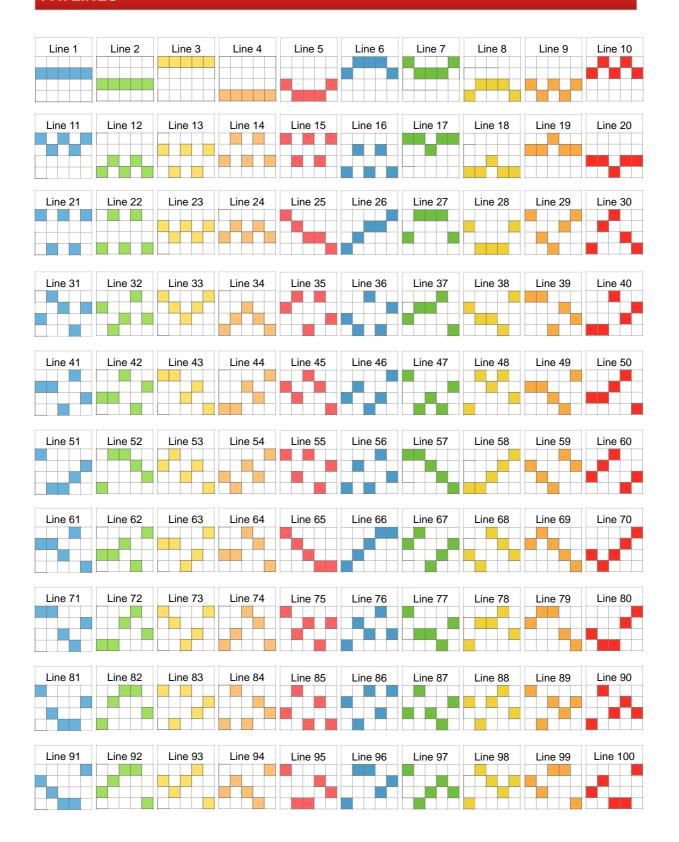

### **PAYLINES**

FRUITY 100 3/5

| ,          | 5 of a<br>Kind | 4 of a<br>Kind | 3 of a<br>Kind | 2 of a<br>Kind |
|------------|----------------|----------------|----------------|----------------|
| Win-Line S | Symbols        |                |                |                |
|            | 1000           | 200            | 60             | 4              |
|            | 300            | 100            | 40             | -              |
|            | 200            | 80             | 20             | -              |
|            | 200            | 80             | 20             | -              |