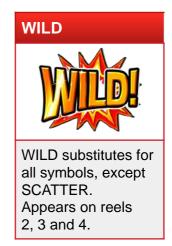

### **GAME RULES**

- All line pay symbols must appear on a played line and on consecutive reels, beginning with the far left reel.
- Only the highest line win is paid on each line played.
- WILD substitutes for all symbols, except SCATTER.
- WILD symbol appears on reels 2, 3 and 4.
- DOLLAR is a SCATTER symbol and appears on all reels.
- Scatter wins are awarded for symbols appearing in any position on the reels.
- Only the highest scatter win is paid each game.
- SCATTER wins are added to pay line wins.

## WILD Symbol

| Appears on reels 2, 3 and 4 only. |
|-----------------------------------|
|-----------------------------------|