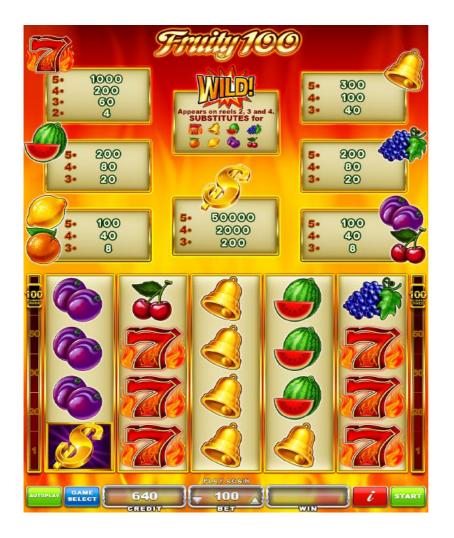

### **PAYLINES**

FRUITY 100 3/5

| ,          | 5 of a<br>Kind | 4 of a<br>Kind | 3 of a<br>Kind | 2 of a<br>Kind |
|------------|----------------|----------------|----------------|----------------|
| Win-Line S | Symbols        |                |                |                |
|            | 1000           | 200            | 60             | 4              |
|            | 300            | 100            | 40             | -              |
|            | 200            | 80             | 20             | -              |
|            | 200            | 80             | 20             | -              |

|          | 5 of a<br>Kind   | 4 of a<br>Kind | 3 of a<br>Kind |  |  |  |  |
|----------|------------------|----------------|----------------|--|--|--|--|
| Win-Line | Win-Line Symbols |                |                |  |  |  |  |
|          | 100              | 40             | 8              |  |  |  |  |
|          | 100              | 40             | 8              |  |  |  |  |
|          | 100              | 40             | 8              |  |  |  |  |
|          | 100              | 40             | 8              |  |  |  |  |

## WILD Symbol

| Appears on reels 2, 3 and 4 only. |
|-----------------------------------|
|-----------------------------------|

## **SCATTER Symbol**

| 500 | 20 | 5 |
|-----|----|---|
|-----|----|---|

FRUITY 100 4/5