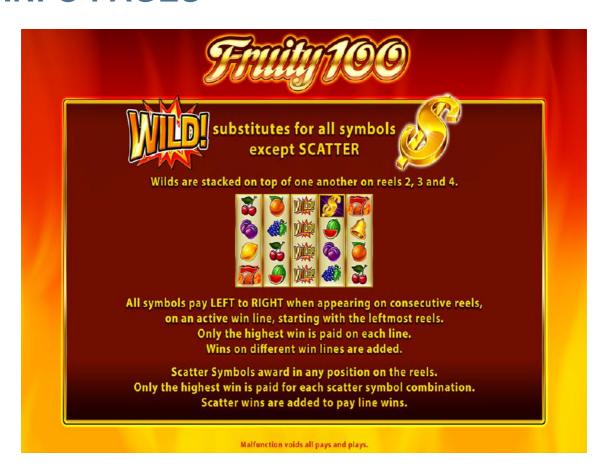

### **GAME RULES**

- All line pay symbols must appear on a played line and on consecutive reels, beginning with the far left reel.
- Only the highest line win is paid on each line played.
- WILD substitutes for all symbols, except SCATTER.
- WILD symbol appears on reels 2, 3 and 4.
- DOLLAR is a SCATTER symbol and appears on all reels.
- Scatter wins are awarded for symbols appearing in any position on the reels.
- Only the highest scatter win is paid each game.
- SCATTER wins are added to pay line wins.