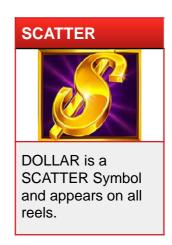

### **GAME RULES**

- All line pay symbols must appear on a played line and on consecutive reels, beginning with the far left reel.
- Only the highest line win is paid on each line played.
- WILD substitutes for all symbols, except SCATTER.
- WILD symbol appears on reels 2, 3 and 4.
- DOLLAR is a SCATTER symbol and appears on all reels.
- Scatter wins are awarded for symbols appearing in any position on the reels.
- Only the highest scatter win is paid each game.
- SCATTER wins are added to pay line wins.

## **SCATTER Symbol**

| 500 | 20 | 5 |
|-----|----|---|
|-----|----|---|

FRUITY 100 4/5