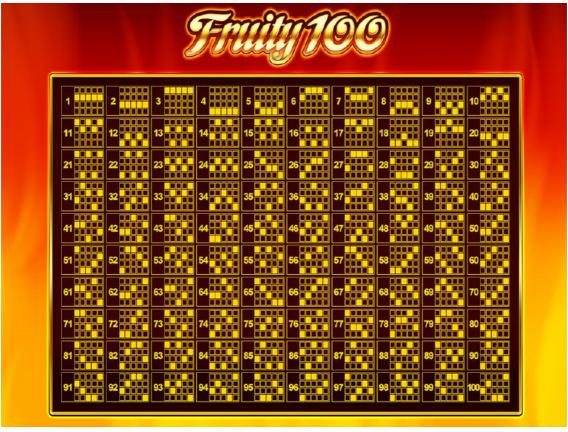

### **PAYLINES**

FRUITY 100 3/5

| ,          | 5 of a<br>Kind | 4 of a<br>Kind | 3 of a<br>Kind | 2 of a<br>Kind |
|------------|----------------|----------------|----------------|----------------|
| Win-Line S | Symbols        |                |                |                |
|            | 1000           | 200            | 60             | 4              |
|            | 300            | 100            | 40             | -              |
|            | 200            | 80             | 20             | -              |
|            | 200            | 80             | 20             | -              |