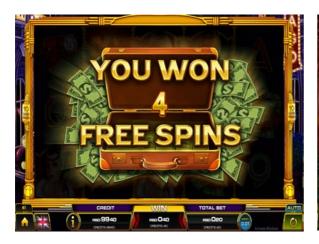

### **SCATTER**

- · Scatter Symbols award in any position on the reels.
- 2 or more SCATTER win up to 10 Free Spins.
- Scatter Symbols appear on reels 2, 3, 4 and 5.

# FREE SPINS

- 2, 3 or 4 SCATTER activate 4, 6, or 10 Free Spins.
- During Free Spins, all Symbols, except SCATTER, pay the same as the highest symbol.