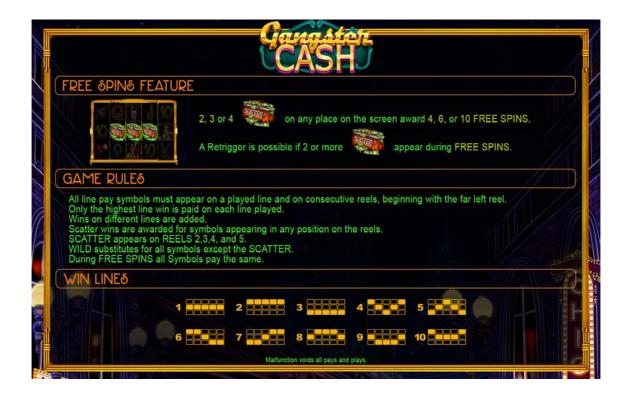

## **GAME RULES**

- All line pay symbols must appear on a played line and on consecutive reels, beginning with the far left reel.
- Only the highest line win is paid on each line played.
- Line wins are multiplied by the number of credits bet on the winning line.
- Scatter wins are awarded for symbols appearing in any position on the reels.
- WILD substitutes for all symbols except the SCATTER.

# FREE SPINS

- 2, 3 or 4 SCATTER activate 4, 6, or 10 Free Spins.
- During Free Spins, all Symbols, except SCATTER, pay the same as the highest symbol.