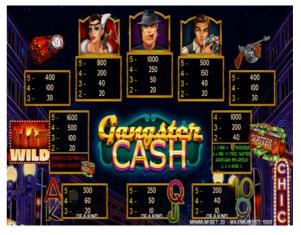

# **SYMBOLS - PAY TABLE MAIN GAMES**

| Symbol | 5 of a Kind                                       | 4 of a Kind | 3 of a Kind | 2 of a Kind |
|--------|---------------------------------------------------|-------------|-------------|-------------|
|        | 800                                               | 250         | 50          | 10          |
|        | 500                                               | 125         | 25          | 10          |
|        | 400                                               | 100         | 20          | 10          |
|        | 250                                               | 75          | 20          | 10          |
|        | 200                                               | 50          | 15          | _           |
|        | 200                                               | 50          | 15          | _           |
|        | 150                                               | 30          | 10          | _           |
|        | 125                                               | 25          | 5           | _           |
| 10     | 100                                               | 20          | 5           | _           |
| SOATER | Scatter<br>appears on<br>Reels<br>2, 3, 4, and 5. | 50          | 10          | 2           |