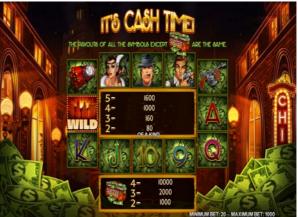

# **SYMBOLS - PAY TABLE FREE GAMES**

| Symbol | 5 of a Kind                                       | 4 of a Kind | 3 of a Kind | 2 of a Kind |
|--------|---------------------------------------------------|-------------|-------------|-------------|
|        | 800                                               | 500         | 80          | 40          |
|        | 800                                               | 500         | 80          | 40          |
|        | 800                                               | 500         | 80          | 40          |
|        | 800                                               | 500         | 80          | 40          |
|        | 800                                               | 500         | 80          | 40          |
|        | 800                                               | 500         | 80          | 40          |
|        | 800                                               | 500         | 80          | 40          |
|        | 800                                               | 500         | 80          | 40          |
| 10     | 800                                               | 500         | 80          | 40          |
| SOUTER | Scatter<br>appears on<br>reels<br>2, 3, 4, and 5. | 500         | 100         | 50          |