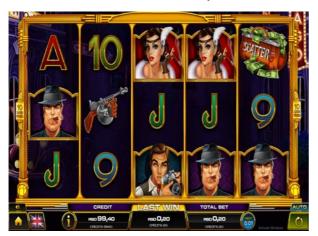

#### THE GAME

GANGSTER CASH is a video slot game, controlled by random numbers with five rotating reels and 10 possible pay lines. Each of the 5 reels is marked with symbols and each time a play is made, the five reels stop at random. In the play window a selection of a total of 15 symbols is then shown (3 symbols per reel). The amount you win depends on certain symbol combinations and the amount you bid.

Can be played either with the mechanical buttons or with the buttons on the touch screen (if available), or a combination of both.

## **GAME RULES**

- All line pay symbols must appear on a played line and on consecutive reels, beginning with the far left reel.
- Only the highest line win is paid on each line played.
- Line wins are multiplied by the number of credits bet on the winning line.
- Scatter wins are awarded for symbols appearing in any position on the reels.
- WILD substitutes for all symbols except the SCATTER.