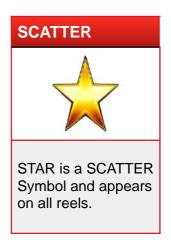

### **GAME RULES**

- All line pay symbols must appear on a played line and on consecutive reels, beginning with the far left reel.
- Only the highest line win is paid on each line played.
- "7" symbol is a WILD and substitutes for all symbols, except SCATTER.
- "7" symbol appears on all reels.
- STAR is a SCATTER symbol and appears on all reels.
- Scatter wins are awarded for symbols appearing in any position on the reels.
- Only the highest scatter win is paid each game.
- SCATTER wins are added to pay line wins.