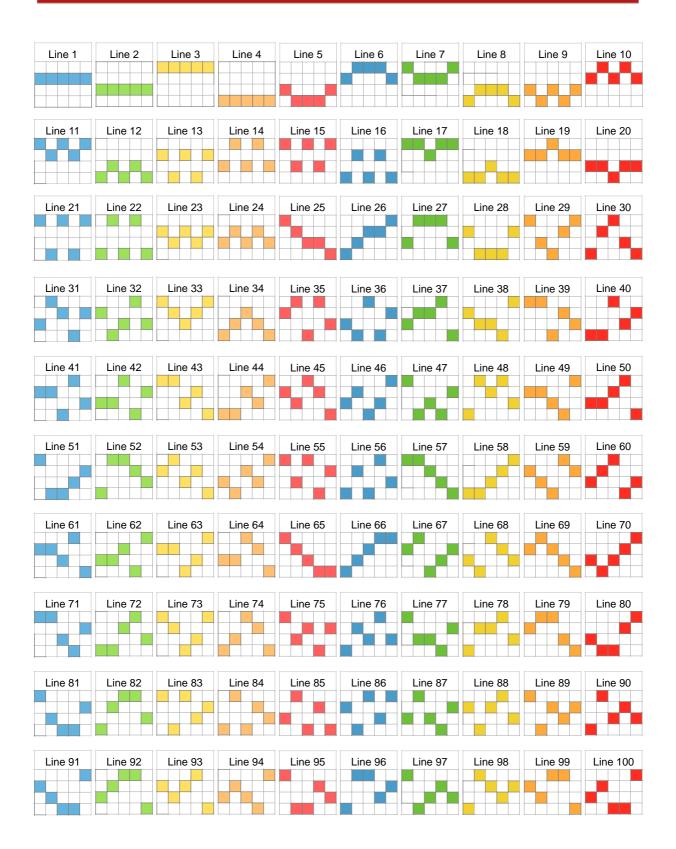

| 500 x Total Bet                 | Top Award     |  |
| 21.68%<br>(≈4.61 games)         | Hit Rate      |  |
| NO                              | Free Games    |  |
| NO                              | Bonus Feature |  |



HAPPY 100 1/5







### **GAME RULES**

- All line pay symbols must appear on a played line and on consecutive reels, beginning with the far left reel.
- Only the highest line win is paid on each line played.
- "7" symbol is a WILD and substitutes for all symbols, except SCATTER.
- "7" symbol appears on all reels.
- STAR is a SCATTER symbol and appears on all reels.
- Scatter wins are awarded for symbols appearing in any position on the reels.
- Only the highest scatter win is paid each game.
- SCATTER wins are added to pay line wins.

HAPPY 100 2/5

### **PAYLINES**



HAPPY 100 3/5

## PAY TABLE

| <br>5 of a<br>Kind | 4 of a<br>Kind | 3 of a<br>Kind |
|--------------------|----------------|----------------|
| 1000               | 400            | 40             |
| 400                | 80             | 20             |
| 200                | 40             | 20             |
| 200                | 40             | 20             |

| 5 of a<br>Kind | 4 of a<br>Kind | 3 of a<br>Kind |
|----------------|----------------|----------------|
| 100            | 20             | 10             |
| 100            | 20             | 10             |
| 100            | 20             | 10             |

#### **SCATTER Symbol**

| <b>**</b> | 500 | 20 | 5 |
|-----------|-----|----|---|
|-----------|-----|----|---|

HAPPY 100 4/5

# **INFO PAGES**





HAPPY 100