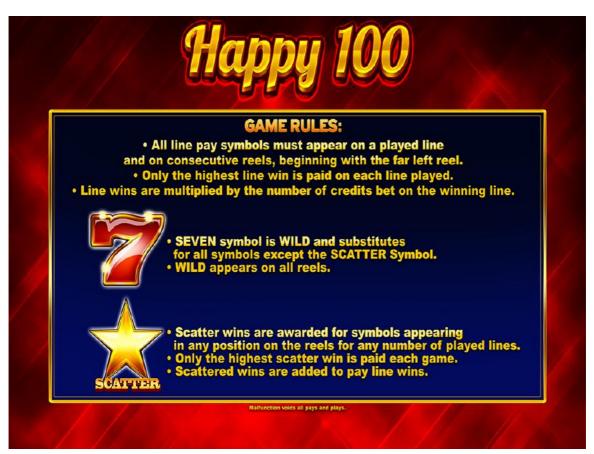

### **GAME RULES**

- All line pay symbols must appear on a played line and on consecutive reels, beginning with the far left reel.
- Only the highest line win is paid on each line played.
- "7" symbol is a WILD and substitutes for all symbols, except SCATTER.
- "7" symbol appears on all reels.
- STAR is a SCATTER symbol and appears on all reels.
- Scatter wins are awarded for symbols appearing in any position on the reels.
- Only the highest scatter win is paid each game.
- SCATTER wins are added to pay line wins.