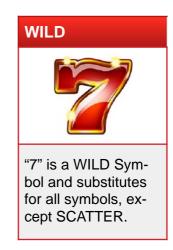

### **GAME RULES**

- All line pay symbols must appear on a played line and on consecutive reels, beginning with the far left reel.
- Only the highest line win is paid on each line played.
- "7" symbol is a WILD and substitutes for all symbols, except SCATTER.
- "7" symbol appears on all reels.
- STAR is a SCATTER symbol and appears on all reels.
- Scatter wins are awarded for symbols appearing in any position on the reels.
- Only the highest scatter win is paid each game.
- SCATTER wins are added to pay line wins.