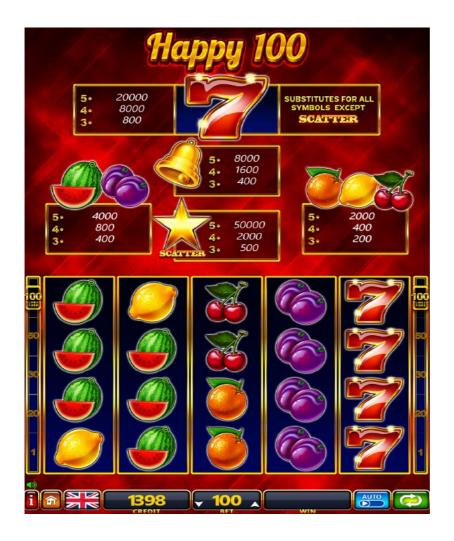

### **GAME RULES**

- All line pay symbols must appear on a played line and on consecutive reels, beginning with the far left reel.
- Only the highest line win is paid on each line played.
- "7" symbol is a WILD and substitutes for all symbols, except SCATTER.
- "7" symbol appears on all reels.
- STAR is a SCATTER symbol and appears on all reels.
- Scatter wins are awarded for symbols appearing in any position on the reels.
- Only the highest scatter win is paid each game.
- SCATTER wins are added to pay line wins.

## PAY TABLE

| <br>5 of a<br>Kind | 4 of a<br>Kind | 3 of a<br>Kind |
|--------------------|----------------|----------------|
| 1000               | 400            | 40             |
| 400                | 80             | 20             |
| 200                | 40             | 20             |
| 200                | 40             | 20             |

| 5 of a<br>Kind | 4 of a<br>Kind | 3 of a<br>Kind |
|----------------|----------------|----------------|
| 100            | 20             | 10             |
| 100            | 20             | 10             |
| 100            | 20             | 10             |

#### **SCATTER Symbol**

| <b>**</b> | 500 | 20 | 5 |
|-----------|-----|----|---|
|-----------|-----|----|---|

HAPPY 100 4/5