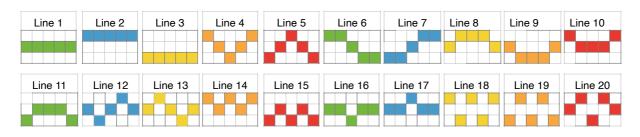

| 93% - 97%               | RTP           |  |
| 500 x Total Bet         | Top Award     |  |
| 18.10%<br>(≈5.52 games) | Hit Rate      |  |
| NO                      | Free Games    |  |
| NO                      | Bonus Feature |  |



HAPPY 20 1/4







#### **GAME RULES**

- All line pay symbols must appear on a played line and on consecutive reels, beginning with the far left reel.
- Only the highest line win is paid on each line played.
- "7" symbol is a WILD and substitutes for all symbols, except SCATTER.
- "7" symbol appears on all reels.
- STAR is a SCATTER symbol and appears on all reels.
- Scatter wins are awarded for symbols appearing in any position on the reels.
- Only the highest scatter win is paid each game.
- SCATTER wins are added to pay line wins.

#### **PAYLINES**



HAPPY 20 2/4

## **PAY TABLE**

| 5 of a<br>Kind | 4 of a<br>Kind | 3 of a<br>Kind |
|----------------|----------------|----------------|
| 1000           | 400            | 40             |
| 400            | 80             | 20             |
| 200            | 40             | 20             |
| 200            | 40             | 20             |

| 5 of a<br>Kind | 4 of a<br>Kind | 3 of a<br>Kind |
|----------------|----------------|----------------|
| 100            | 20             | 10             |
| 100            | 20             | 10             |
| 100            | 20             | 10             |

### **SCATTER Symbol**

| 500 | 20 | 5 |
|-----|----|---|
|-----|----|---|

HAPPY 20 3/4

# **INFO PAGES**





HAPPY 20 4/4