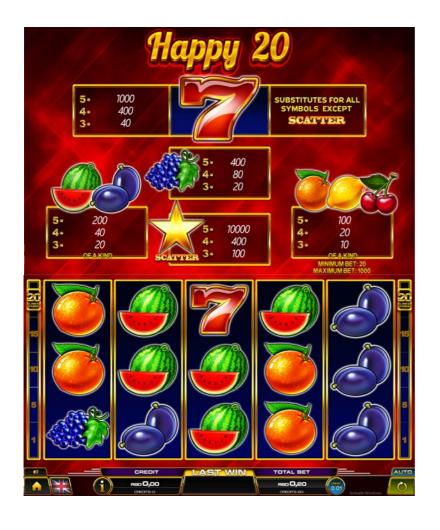

## **PAY TABLE**

| 5 of a<br>Kind | 4 of a<br>Kind | 3 of a<br>Kind |
|----------------|----------------|----------------|
| 1000           | 400            | 40             |
| 400            | 80             | 20             |
| 200            | 40             | 20             |
| 200            | 40             | 20             |

| 5 of a<br>Kind | 4 of a<br>Kind | 3 of a<br>Kind |
|----------------|----------------|----------------|
| 100            | 20             | 10             |
| 100            | 20             | 10             |
| 100            | 20             | 10             |

### **SCATTER Symbol**

| 500 | 20 | 5 |
|-----|----|---|
|-----|----|---|

HAPPY 20 3/4