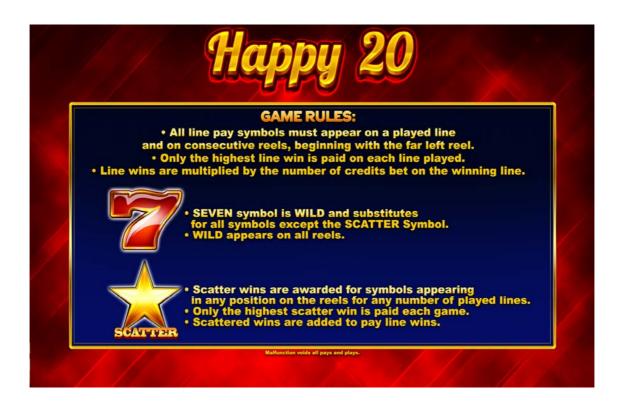

#### **GAME RULES**

- All line pay symbols must appear on a played line and on consecutive reels, beginning with the far left reel.
- Only the highest line win is paid on each line played.
- "7" symbol is a WILD and substitutes for all symbols, except SCATTER.
- "7" symbol appears on all reels.
- STAR is a SCATTER symbol and appears on all reels.
- Scatter wins are awarded for symbols appearing in any position on the reels.
- Only the highest scatter win is paid each game.
- SCATTER wins are added to pay line wins.