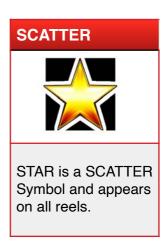

#### **GAME RULES**

- All line pay symbols must appear on a played line and on consecutive reels, beginning with the far left reel.
- Only the highest line win is paid on each line played.
- "7" symbol is a WILD and substitutes for all symbols, except SCATTER.
- "7" symbol appears on all reels.
- STAR is a SCATTER symbol and appears on all reels.
- Scatter wins are awarded for symbols appearing in any position on the reels.
- Only the highest scatter win is paid each game.
- SCATTER wins are added to pay line wins.