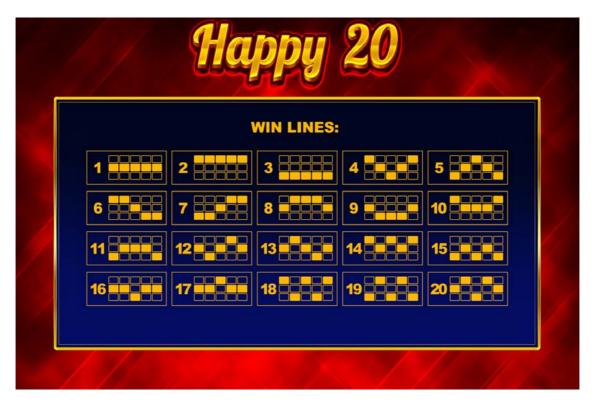

h game.
- SCATTER wins are added to pay line wins.

#### **PAYLINES**



HAPPY 20 2/4

## **PAY TABLE**

| 5 of a<br>Kind | 4 of a<br>Kind | 3 of a<br>Kind |
|----------------|----------------|----------------|
| 1000           | 400            | 40             |
| 400            | 80             | 20             |
| 200            | 40             | 20             |
| 200            | 40             | 20             |

| 5 of a<br>Kind | 4 of a<br>Kind | 3 of a<br>Kind |
|----------------|----------------|----------------|
| 100            | 20             | 10             |
| 100            | 20             | 10             |
| 100            | 20             | 10             |

### **SCATTER Symbol**

| 500 | 20 | 5 |
|-----|----|---|
|-----|----|---|

HAPPY 20 3/4

# **INFO PAGES**





HAPPY 20 4/4