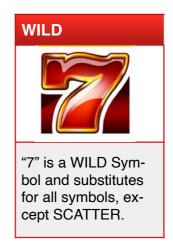

#### **GAME RULES**

- All line pay symbols must appear on a played line and on consecutive reels, beginning with the far left reel.
- Only the highest line win is paid on each line played.
- "7" symbol is a WILD and substitutes for all symbols, except SCATTER.
- "7" symbol appears on all reels.
- STAR is a SCATTER symbol and appears on all reels.
- Scatter wins are awarded for symbols appearing in any position on the reels.
- Only the highest scatter win is paid each game.
- SCATTER wins are added to pay line wins.