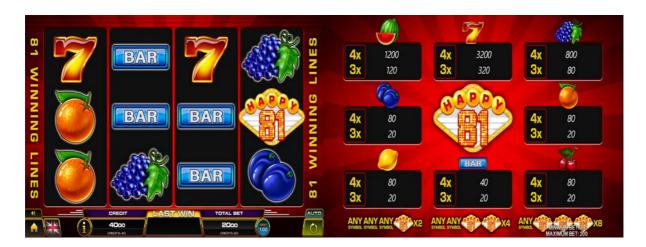

## **GAME RULES**

- All wins pay left to right on consecutive reels, beginning with the far left reel.
- Only the highest way win is paid.
- WILD substitutes for all symbols.

HAPPY 81 1/4

- WILD Symbol substitutes for all symbols.
- Maximal 3 WILD Symbols can appear on the screen per game.
- WILD never appears on the 1st, 2nd and 3rd reel at the same time.
- If one or more WILD substitute in a win, the pay for that win is multiplied.

1 WILD in a win combination = WIN x2

2 WILD in a win combination = WIN x4

3 WILD in a win combination = WIN x8

HAPPY 81 2/4

## **SYMBOLS - PAYTABLE**

| Symbol | 4 of a Kind                                              | 3 of a Kind |
|--------|----------------------------------------------------------|-------------|
| WAP OF | 1x WILD = WIN x2<br>2x WILD = WIN x4<br>3x WILD = WIN x8 |             |
|        | 160                                                      | 16          |
|        | 60                                                       | 6           |
|        | 40                                                       | 4           |
|        | 4                                                        | 1           |
|        | 4                                                        | 1           |
|        | 4                                                        | 1           |
|        | 4                                                        | 1           |
| BAR    | 2                                                        | 1           |