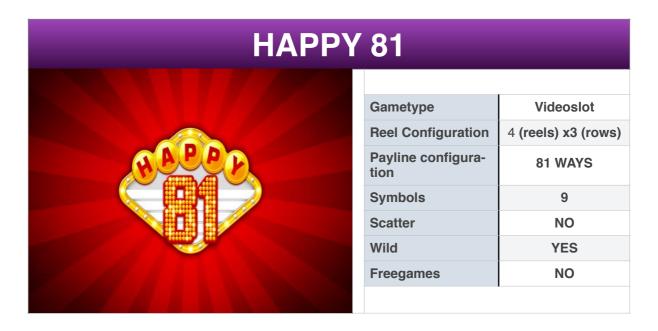

## THE GAME

HAPPY 81 is a video slot game, controlled by random numbers with four rotating reels and 81 possible ways to win. Each of the 4 reels is marked with symbols and each time a play is made, the four reels stop at random. In the play window a selection of a total of 12 symbols is then shown (3 symbols per reel). The amount you win depends on certain symbol combinations and the amount you bid.

## **GAME RULES**

- All wins pay left to right on consecutive reels, beginning with the far left reel.
- Only the highest way win is paid.
- WILD substitutes for all symbols.

HAPPY 81 1/4

- WILD Symbol substitutes for all symbols.
- Maximal 3 WILD Symbols can appear on the screen per game.
- WILD never appears on the 1st, 2nd and 3rd reel at the same time.
- If one or more WILD substitute in a win, the pay for that win is multiplied.

## **SYMBOLS - PAYTABLE**

| Symbol | 4 of a Kind                                              | 3 of a Kind |
|--------|----------------------------------------------------------|-------------|
| WAP OF | 1x WILD = WIN x2<br>2x WILD = WIN x4<br>3x WILD = WIN x8 |             |
|        | 160                                                      | 16          |
|        | 60                                                       | 6           |
|        | 40                                                       | 4           |
|        | 4                                                        | 1           |
|        | 4                                                        | 1           |
|        | 4                                                        | 1           |
|        | 4                                                        | 1           |
| BAR    | 2                                                        | 1           |