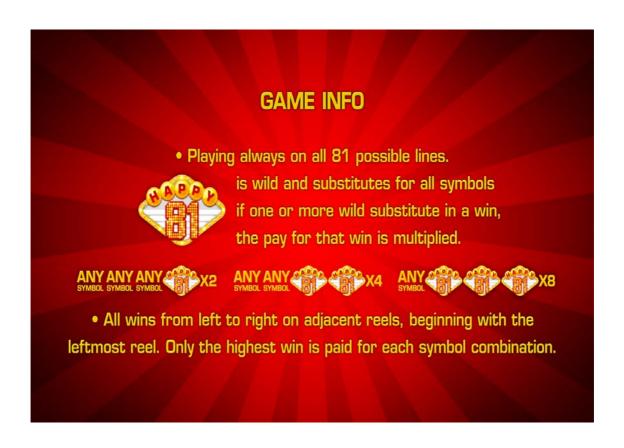

## **GAME RULES**

- All wins pay left to right on consecutive reels, beginning with the far left reel.
- Only the highest way win is paid.
- WILD substitutes for all symbols.

HAPPY 81 1/4

- WILD Symbol substitutes for all symbols.
- Maximal 3 WILD Symbols can appear on the screen per game.
- WILD never appears on the 1st, 2nd and 3rd reel at the same time.
- If one or more WILD substitute in a win, the pay for that win is multiplied.

1 WILD in a win combination = WIN x2

2 WILD in a win combination = WIN x4

3 WILD in a win combination = WIN x8

HAPPY 81 2/4