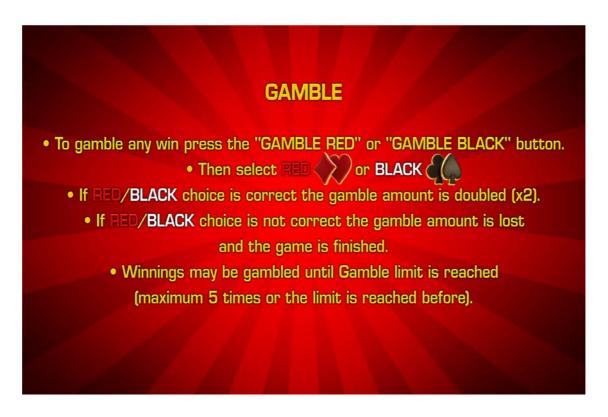

------|
| WAP OF | 1x WILD = WIN x2<br>2x WILD = WIN x4<br>3x WILD = WIN x8 |             |
|        | 160                                                      | 16          |
|        | 60                                                       | 6           |
|        | 40                                                       | 4           |
|        | 4                                                        | 1           |
|        | 4                                                        | 1           |
|        | 4                                                        | 1           |
|        | 4                                                        | 1           |
| BAR    | 2                                                        | 1           |

HAPPY 81 3/4

## **INFO PAGES**





HAPPY 81 4/4