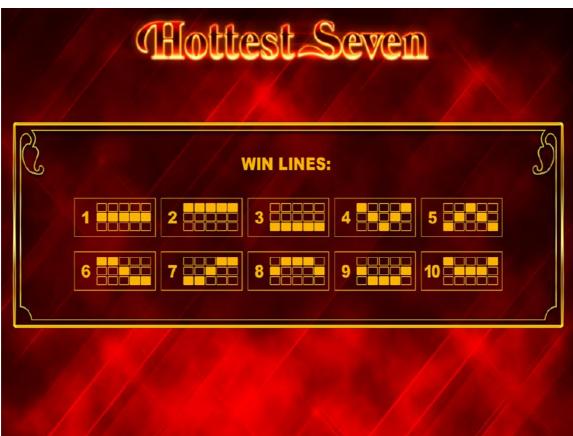

## **PAYLINES**

HOTTEST SEVEN 2/4

|   | 5 of a<br>Kind | 4 of a<br>Kind | 3 of a<br>Kind |
|---|----------------|----------------|----------------|
|   | 1000           | 250            | 50             |
|   | 200            | 50             | 20             |
|   | 150            | 40             | 10             |
| 6 | 150            | 40             | 10             |