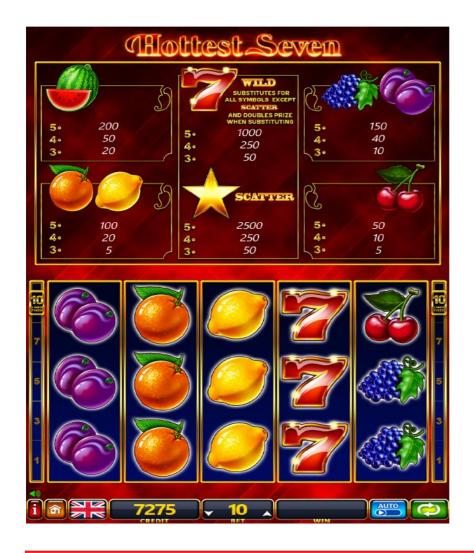

## **GAME RULES**

- All line pay symbols must appear on a played line and on consecutive reels, beginning with the far left reel.
- Only the highest line win is paid on each line played.
- "7" symbol is WILD and substitutes for all symbols, except SCATTER.
- "7" symbol doubles the win when substituting in a win combination.
- STAR is a SCATTER symbol and appears on all reels.
- Scatter wins are awarded for symbols appearing in any position on the reels.
- Only the highest scatter win is paid each game.
- SCATTER wins are added to pay line wins.

## **PAYLINES**

HOTTEST SEVEN 2/4

|   | 5 of a<br>Kind | 4 of a<br>Kind | 3 of a<br>Kind |
|---|----------------|----------------|----------------|
|   | 1000           | 250            | 50             |
|   | 200            | 50             | 20             |
|   | 150            | 40             | 10             |
| 6 | 150            | 40             | 10             |

| 5 of a<br>Kind | 4 of a<br>Kind | 3 of a<br>Kind |
|----------------|----------------|----------------|
| 100            | 20             | 5              |
| 100            | 20             | 5              |
| 50             | 10             | 5              |

## **SCATTER**

| 250 25 5 |
|----------|
|----------|

HOTTEST SEVEN 3/4