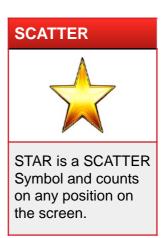

## **GAME RULES**

- All line pay symbols must appear on a played line and on consecutive reels, beginning with the far left reel.
- Only the highest line win is paid on each line played.
- "7" symbol is WILD and substitutes for all symbols, except SCATTER.
- "7" symbol doubles the win when substituting in a win combination.
- STAR is a SCATTER symbol and appears on all reels.
- Scatter wins are awarded for symbols appearing in any position on the reels.
- Only the highest scatter win is paid each game.
- SCATTER wins are added to pay line wins.