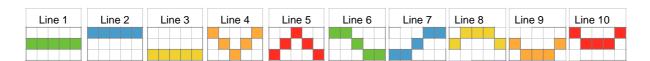

| Gametype      | Videoslot |
|---------------|-----------|
| Reel          | 5 (reels) |
| Configuration | 3 (rows)  |
| Paylines      | 10 fixed  |
| Symbols       | 8         |
| SCATTER       | YES       |
| Symbol        | (STAR)    |
| WILD          | YES       |
| Symbol        | (SEVEN)   |

## **PAYLINES**

HOTTEST SEVEN 2/4

|   | 5 of a<br>Kind | 4 of a<br>Kind | 3 of a<br>Kind |
|---|----------------|----------------|----------------|
|   | 1000           | 250            | 50             |
|   | 200            | 50             | 20             |
|   | 150            | 40             | 10             |
| 6 | 150            | 40             | 10             |