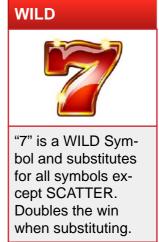

## **GAME RULES**

- All line pay symbols must appear on a played line and on consecutive reels, beginning with the far left reel.
- Only the highest line win is paid on each line played.
- "7" symbol is WILD and substitutes for all symbols, except SCATTER.
- "7" symbol doubles the win when substituting in a win combination.
- STAR is a SCATTER symbol and appears on all reels.
- Scatter wins are awarded for symbols appearing in any position on the reels.
- Only the highest scatter win is paid each game.
- SCATTER wins are added to pay line wins.