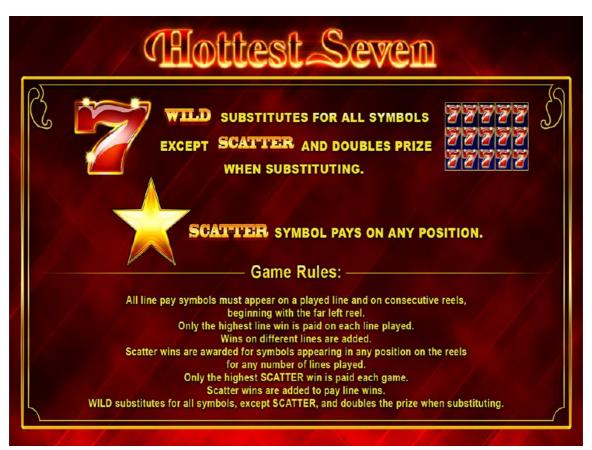

## **GAME RULES**

- All line pay symbols must appear on a played line and on consecutive reels, beginning with the far left reel.
- Only the highest line win is paid on each line played.
- "7" symbol is WILD and substitutes for all symbols, except SCATTER.
- "7" symbol doubles the win when substituting in a win combination.
- STAR is a SCATTER symbol and appears on all reels.
- Scatter wins are awarded for symbols appearing in any position on the reels.
- Only the highest scatter win is paid each game.
- SCATTER wins are added to pay line wins.