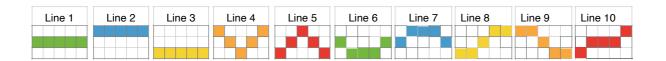

l.
- All winning combinations with WILD pay double except 2, 3, 4, or 5 WILD wins.

LOVELY LADY CHARM 1/4

#### **WILD**



- WILD Symbol substitutes for all symbols except the SCATTER Symbol.
- All winning combinations with WILD pay double except 2, 3, 4, or 5 WILD wins.

### **SCATTER**



- Scatter wins are awarded for symbols appearing in any position on the reels for any number of played lines.
- Only the highest scatter win is paid each game.
- · Scattered wins are added to pay line wins.

### **FREE SPINS**

- 3, 4 or 5 SCATTER Symbols anywhere on the reels award 15 Free Spins
- During Free Games, all pays are trippled (x3).
- Free Spins are using the same bet per line and number of lines as the initiating game.
- More Free Spins can be won during the Free Spins.

## **WIN LINES**



LOVELY LADY CHARM 2/4

# **SYMBOLS - PAYTABLE**

| Symbols |    | 5 of a<br>Kind | 4 of a<br>Kind | 3 of a<br>Kind | 2 of a<br>Kind | Line<br>Win | Scatter<br>Win |
|---------|----|----------------|----------------|----------------|----------------|-------------|----------------|
|         |    | 9000           | 2500           | 250            | 10             | х           |                |
|         |    | 750            | 125            | 25             | 2              | X           |                |
|         |    | 400            | 100            | 20             | /              | X           |                |
|         |    | 250            | 75             | 15             | /              | X           |                |
| AK      |    | 125            | 50             | 10