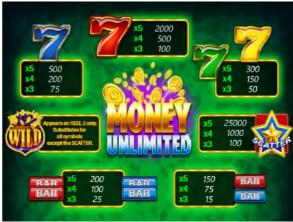

# **SYMBOLS - PAYTABLE**

| Symbols | 5 of a Kind                                                                    | 4 of a Kind | 3 of a Kind | Line<br>win | Scatter<br>win |
|---------|--------------------------------------------------------------------------------|-------------|-------------|-------------|----------------|
|         | Appears on REEL 3 only. Substitutes for all symbols except the SCATTER Symbol. |             |             |             |                |
|         | 2000                                                                           | 500         | 100         | x           |                |
|         | 500                                                                            | 200         | 75          | x           |                |
|         | 300                                                                            | 150         | 50          | x           |                |
|         | 300                                                                            | 150         | 50          | x           |                |
| BAR     | 200                                                                            | 100         | 25          | х           |                |
| BAR     | 200                                                                            | 100         | 25          | x           |                |
| BAR     | 150                                                                            | 75          | 15          | х           |                |
| BAR     | 150                                                                            | 75          | 15          | х           |                |
| SEATTER | 50                                                                             | 20          | 2           |             | х              |