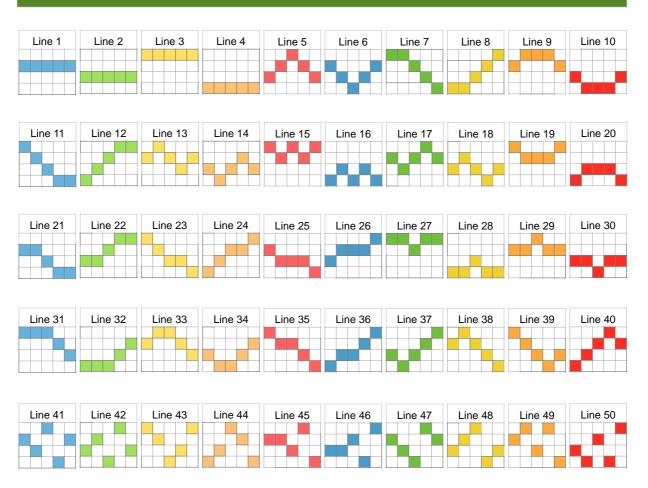

left reel.
- Only the highest line win is paid on each line played.
- Line wins are multiplied by the number of credits bet on the winning line.
- Scatter wins are awarded for symbols appearing in any position on the reels for any number of played lines.
- Only the highest scatter win is paid each game.
- Scattered wins are added to pay line wins.
- WILD substitutes for all symbols except the SCATTER symbol.

MONEY UNLIMITED 1/4

### **WILD**



- The Wild symbol substitutes for all symbols except for the SCATTER symbol.
- WILD appears on reels 3.

### **SCATTER**



- Scatter wins are awarded for symbols appearing in any position on the reels for any number of played lines.
- Only the highest scatter win is paid each game.
- Scattered wins are added to pay line wins.

### **WIN LINES**



MONEY UNLIMITED 2/4

# **SYMBOLS - PAYTABLE**

| Symbols | 5 of a Kind                                                                    | 4 of a Kind | 3 of a Kind | Line<br>win | Scatter<br>win |
|---------|--------------------------------------------------------------------------------|-------------|-------------|-------------|----------------|
|         | Appears on REEL 3 only. Substitutes for all symbols except the SCATTER Symbol. |             |             |             |                |
|         | 2000                                                                           | 500         | 100         | x           |                |
|         | 500                                                                            | 200         | 75          | x           |