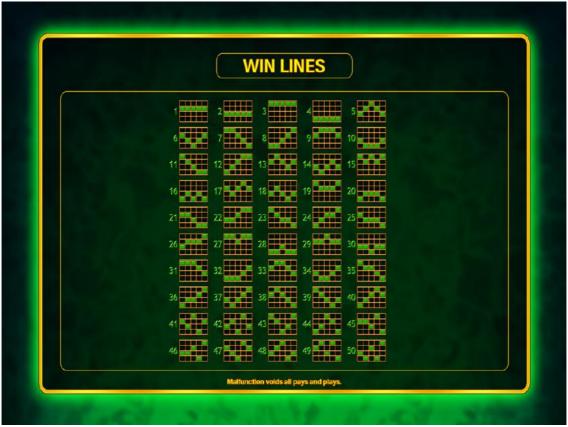

AR     | 200                                                                            | 100         | 25          | х           |                |
| BAR     | 200                                                                            | 100         | 25          | x           |                |
| BAR     | 150                                                                            | 75          | 15          | х           |                |
| BAR     | 150                                                                            | 75          | 15          | х           |                |
| SEATTER | 50                                                                             | 20          | 2           |             | х              |

MONEY UNLIMITED 3/4

## **INFO PAGES**





MONEY UNLIMITED 4/4