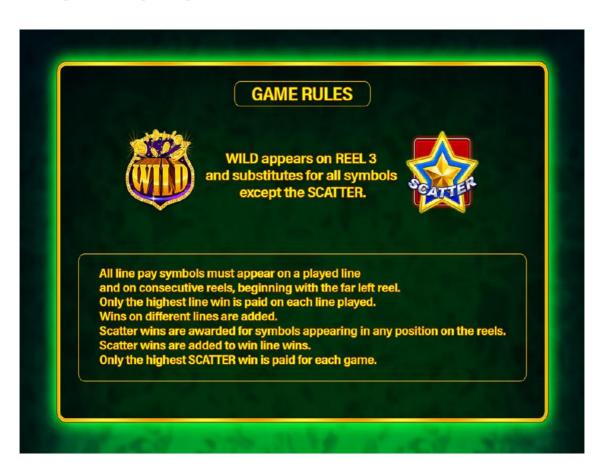

### **GAME RULES**

- All line pay symbols must appear on a played line and on consecutive reels, beginning with the far left reel.
- Only the highest line win is paid on each line played.
- Line wins are multiplied by the number of credits bet on the winning line.
- Scatter wins are awarded for symbols appearing in any position on the reels for any number of played lines.
- Only the highest scatter win is paid each game.
- Scattered wins are added to pay line wins.
- WILD substitutes for all symbols except the SCATTER symbol.

### **WILD**

- The Wild symbol substitutes for all symbols except for the SCATTER symbol.
- WILD appears on reels 3.

### **SCATTER**

- Scatter wins are awarded for symbols appearing in any position on the reels for any number of played lines.
- Only the highest scatter win is paid each game.
- Scattered wins are added to pay line wins.