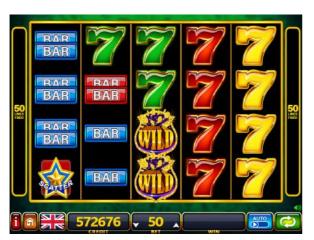

# Gametype Videoslot Reel Configuration 5 (reels) x4 (rows) Payline configuration Symbols 10

MONEY UNLIMITED is a video slot game, controlled by random numbers with five rotating reels and 50 possible pay lines. Each of the 5 reels is marked with symbols and each time a play is made, the five reels stop at random. In the play window a selection of a total of 20 symbols is then shown (4 symbols per reel). The amount you win depends on certain symbol combinations and the amount you bid.

### **GAME RULES**

- All line pay symbols must appear on a played line and on consecutive reels, beginning with the far left reel.
- Only the highest line win is paid on each line played.
- Line wins are multiplied by the number of credits bet on the winning line.
- Scatter wins are awarded for symbols appearing in any position on the reels for any number of played lines.
- Only the highest scatter win is paid each game.
- Scattered wins are added to pay line wins.
- WILD substitutes for all symbols except the SCATTER symbol.