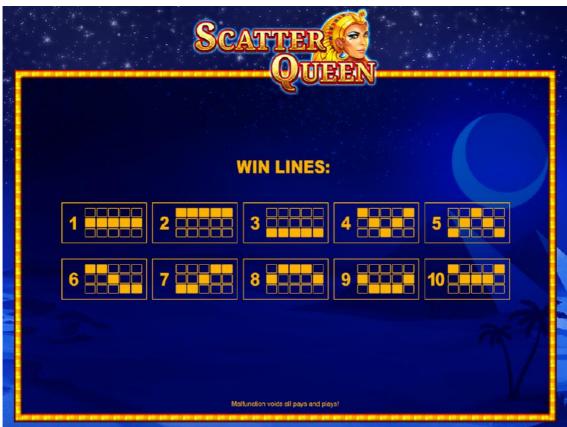

5             | 2              | Х           |                |
|         |    | 400            | 100            | 20             | /              | X           |                |
| R X     |    | 250            | 75             | 15             | /              | X           |                |
|         |    | 125            | 50             | 10             | /              | X           |                |
|         | 10 | 100            | 25             | 5              | /              | X           |                |
|         |    | 100            | 25             | 5              | 2              | x           |                |
|         |    | 500            | 20             | 5              | 2              |             | X              |

SCATTER QUEEN 3/4

# **INFO PAGES**





SCATTER QUEEN 4/4