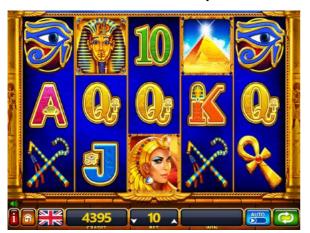

#### THE GAME

SCATTER QUEEN is a video slot game, controlled by random numbers with five rotating reels and 10 possible pay lines. Each of the 5 reels is marked with symbols and each time a play is made, the five reels stop at random. In the play window a selection of a total of 15 symbols is then shown (3 symbols per reel). The amount you win depends on certain symbol combinations and the amount you bid.

#### **GAME RULES**

- All line pay symbols must appear on a played line and on consecutive reels, beginning with the far left reel.
- Only the highest line win is paid on each line played.
- Line wins are multiplied by the number of credits bet on the winning line.
- Scatter wins are awarded for symbols appearing in any position on the reels for any number of played lines.
- Only the highest scatter win is paid each game.
- Scattered wins are added to pay line wins.
- WILD substitutes for all symbols except the SCATTER symbol.
- All winning combinations with WILD pay double except 3, 4, or 5 WILD.

#### **WILD**

- WILD Symbol substitutes for all symbols except the SCATTER Symbol.
- All winning combinations with WILD pay double except 3, 4, or 5 WILD.

#### **SCATTER**

- Scatter wins are awarded for symbols appearing in any position on the reels for any number of played lines.
- Only the highest scatter win is paid each game.
- Scattered wins are added to pay line wins.

# **SYMBOLS - PAYTABLE**

| Symbols |    | 5 of a<br>Kind | 4 of a<br>Kind | 3 of a<br>Kind | 2 of a<br>Kind | Line<br>Win | Scatter<br>Win |
|---------|----|----------------|----------------|----------------|----------------|-------------|----------------|
|         |    | 9000           | 2500           | 250            | 10             | X           |                |
|         |    | 750            | 125            | 25             | 2              | Х           |                |
|         |    | 400            | 100            | 20             | /              | X           |                |
| R X     |    | 250            | 75             | 15             | /              | X           |                |
|         |    | 125            | 50             | 10             | /              | X           |                |
|         | 10 | 100            | 25             | 5              | /              | X           |                |
|         |    | 100            | 25             | 5              | 2              | x           |                |
|         |    | 500            | 20             | 5              | 2              |             | X              |