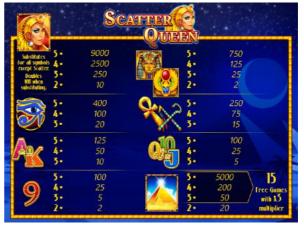

# **SYMBOLS - PAYTABLE**

| Symbols |    | 5 of a<br>Kind | 4 of a<br>Kind | 3 of a<br>Kind | 2 of a<br>Kind | Line<br>Win | Scatter<br>Win |
|---------|----|----------------|----------------|----------------|----------------|-------------|----------------|
|         |    | 9000           | 2500           | 250            | 10             | X           |                |
|         |    | 750            | 125            | 25             | 2              | Х           |                |
|         |    | 400            | 100            | 20             | /              | X           |                |
| R X     |    | 250            | 75             | 15             | /              | X           |                |
|         |    | 125            | 50             | 10             | /              | X           |                |
|         | 10 | 100            | 25             | 5              | /              | X           |                |
|         |    | 100            | 25             | 5              | 2              | x           |                |
|         |    | 500            | 20             | 5              | 2              |             | X              |