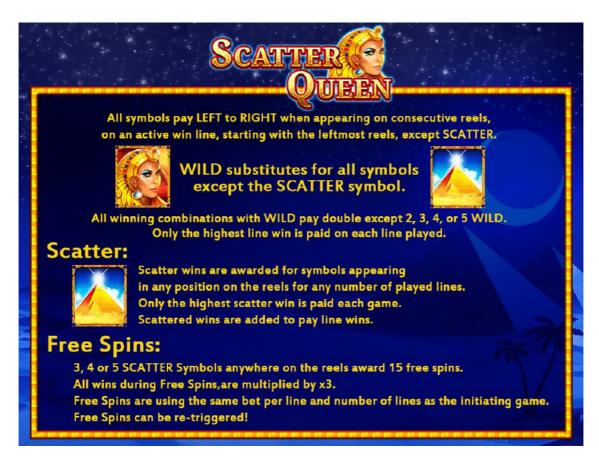

#### **GAME RULES**

- All line pay symbols must appear on a played line and on consecutive reels, beginning with the far left reel.
- Only the highest line win is paid on each line played.
- Line wins are multiplied by the number of credits bet on the winning line.
- Scatter wins are awarded for symbols appearing in any position on the reels for any number of played lines.
- Only the highest scatter win is paid each game.
- Scattered wins are added to pay line wins.
- WILD substitutes for all symbols except the SCATTER symbol.
- All winning combinations with WILD pay double except 3, 4, or 5 WILD.

#### **WILD**

- WILD Symbol substitutes for all symbols except the SCATTER Symbol.
- All winning combinations with WILD pay double except 3, 4, or 5 WILD.

#### **SCATTER**

- Scatter wins are awarded for symbols appearing in any position on the reels for any number of played lines.
- Only the highest scatter win is paid each game.
- Scattered wins are added to pay line wins.

#### **FREE SPINS**

- 3, 4 or 5 SCATTER Symbols anywhere on the reels award 15 Free Spins
- During Free Games, all pays are trippled (x3).
- Free Spins are using the same bet per line and number of lines as the initiating game.
- More Free Spins can be won during the Free Spins.