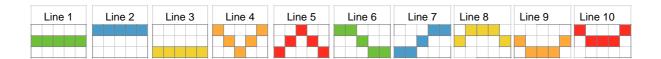

t the SCATTER symbol.
- All winning combinations with WILD pay double except 3, 4, or 5 WILD.

SCATTER QUEEN 1/4

#### **WILD**



- WILD Symbol substitutes for all symbols except the SCATTER Symbol.
- All winning combinations with WILD pay double except 3, 4, or 5 WILD.

#### **SCATTER**



- Scatter wins are awarded for symbols appearing in any position on the reels for any number of played lines.
- Only the highest scatter win is paid each game.
- Scattered wins are added to pay line wins.

#### **FREE SPINS**

- 3, 4 or 5 SCATTER Symbols anywhere on the reels award 15 Free Spins
- During Free Games, all pays are trippled (x3).
- Free Spins are using the same bet per line and number of lines as the initiating game.
- More Free Spins can be won during the Free Spins.

### **WIN LINES**



SCATTER QUEEN 2/4

# **SYMBOLS - PAYTABLE**

| Symbols |    | 5 of a<br>Kind | 4 of a<br>Kind | 3 of a<br>Kind | 2 of a<br>Kind | Line<br>Win | Scatter<br>Win |
|---------|----|----------------|----------------|----------------|----------------|-------------|----------------|
|         |    | 9000           | 2500           | 250            | 10             | X           |                |
|         |    | 750            | 125            | 25             | 2              | Х           |                |
|         |    | 400            | 100            | 20             | /              | X           |                |
| R X     |    | 250            | 75             | 15             | /              | X           |                |
|         |    | 125            | 50             | 10