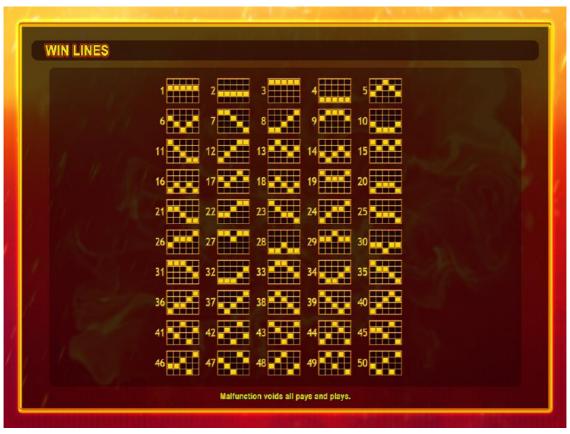

| 500                                        | 100            | 25             | x           |                     |
|         | 250                                        | 75             | 20             | X           |                     |
|         | 150                                        | 50             | 15             | X           |                     |
| AK 9    | 100                                        | 20             | 10             | х           |                     |
| 10      | 50                                         | 15             | 5              | X           |                     |
|         | SCATTER appears on reels 2, 3, and 4 only. |                | 5              |             | X                   |

STARS ON FIRE 3/4

## **INFO PAGES**





STARS ON FIRE 4/4