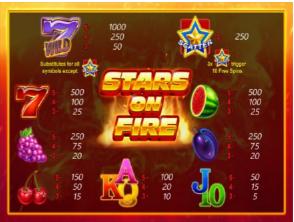

# **SYMBOLS - PAYTABLE**

| SYMBOLS | 5 of a<br>Kind                             | 4 of a<br>Kind | 3 of a<br>Kind | Line<br>Win | Scat-<br>ter<br>Win |
|---------|--------------------------------------------|----------------|----------------|-------------|---------------------|
|         | 1000                                       | 250            | 50             | x           |                     |
|         | 500                                        | 100            | 25             | x           |                     |
|         | 250                                        | 75             | 20             | X           |                     |
|         | 150                                        | 50             | 15             | X           |                     |
| AK 9    | 100                                        | 20             | 10             | х           |                     |
| 10      | 50                                         | 15             | 5              | X           |                     |
|         | SCATTER appears on reels 2, 3, and 4 only. |                | 5              |             | X                   |