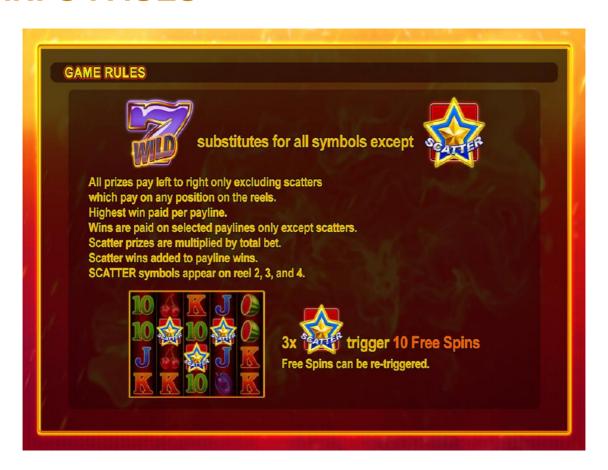

#### **GAME RULES**

- All line pay symbols must appear on a played line and on consecutive reels, beginning with the far left reel.
- Only the highest line win is paid on each line played.
- Line wins are multiplied by the number of credits bet on the winning line.
- Scatter wins are awarded for symbols appearing in any position on the reels for any number of lines played.
- Only the highest scatter win is paid each game.
- Scatter wins are added to pay line wins.
- WILD substitutes for all symbols except the SCATTER symbol.

#### **WILD**

 The Wild symbol substitutes for all symbols except for the SCATTER symbols.

#### **SCATTER**

- Scatter wins are awarded for symbols appearing in any position on the reels for any number of played lines.
- SCATTER appears on reel 2, 3, and 4.
- · Scatter wins are added to pay line wins.

#### **FREE SPINS**

- 3 SCATTER Symbols anywhere on the center three base game reels award 10 Free Spins.
- Free spins use the same bet per line and number of lines as the initiating game.
- Free Spins can be re-triggered.