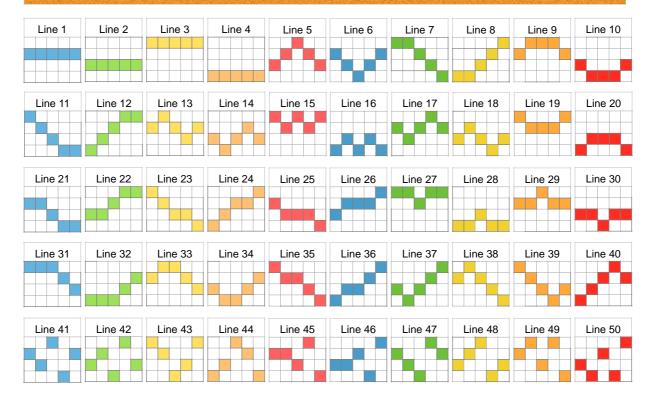

### STARS ON FIRE Gametype Videoslot **Reel Configuration** 5 (reels) x4 (rows) Payline configura-50 tion 11 **Symbols** Scatter **YES** Wild **YES Freegames** YES

#### **WIN LINES**

STARS ON FIRE 2/4