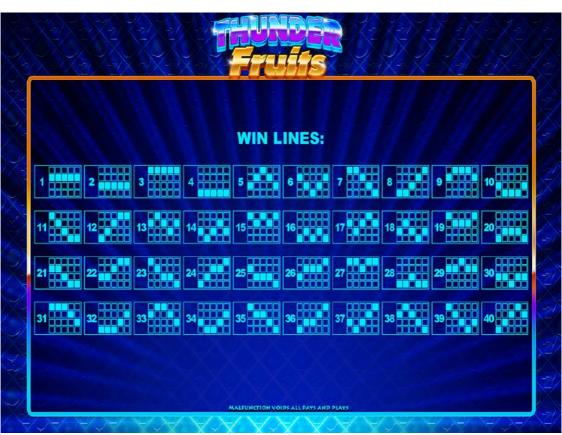

Х           |                |
|         | 280                                             | 80          | 20          | X           |                |
| BAR     | 200                                             | 60          | 20          | Х           |                |
| BAR     | 200                                             | 60          | 20          | X           |                |
|         | 100                                             | 40          | 10          | X           |                |
|         | 100                                             | 40          | 10          | Х           |                |
| CATTLE  | SCATTER Symbol appears<br>on Reels 1, 2, and 3. |             | 2           |             | Х              |

THUNDER FRUITS 4/5

### **INFO PAGES**





THUNDER FRUITS 5/5