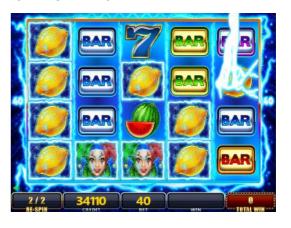

#### **RESPIN FEATURE**

#### **REEL 1**

- Whenever the same symbol appears in all positions on reel one, THUNDER Re-spin is activated, awarding the player 2 re-spins.
- Reel one is held and any matching symbols or WILD appearing on reels 2,
  3, 4, and 5 are held as the reels spin behind these held symbols.
- After the 1st re-spin, any additional matching symbols or WILD are held for the 2nd re-spin.
- All line pays are evaluated at the end of the 2nd re-spin.
- If all reel positions are filled with matching symbols and WILD then THUN-DER Re-spin ends with all the pays immediately evaluated.
- Winning combinations in Re-spin mode are identical to the base game.
- During Re-spin, the bet per line and the active pay lines remain the same as the spin that triggered the re-spin.

## 4 of a Kind Symbols on reel1 (Re-spins won)