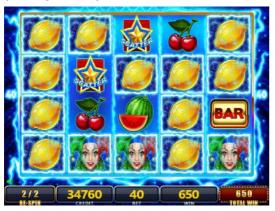

# new Symbols are HELD (Re-Spin 1/2)

New Symbols are HELD (Re-Spin 2/2)

THUNDER FRUITS 3/5