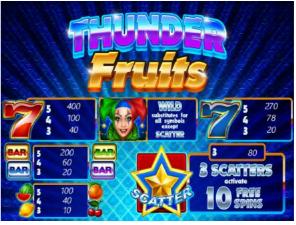

#### **WILD**

- The Wild symbol substitutes for all symbols except for the SCAT-TER symbols.
- WILD appears on reels 2, 3, 4 and 5.

#### **SCATTER**

- Scatter wins are awarded for symbols appearing in any position on the reels for any number of played lines.
- Scattered wins are added to pay line wins.
- Scatter appears on reels 1, 2 and 3.

#### **FREE SPINS**

- 3 SCATTER Symbols anywhere on the first 3 reels award 10 free spins.
- The FREE SPIN FEATURE can be re-triggered at any time during the 10 Free Spins.
- During Free Spins, the bet per line and the active pay lines remain the same as the spin that triggered the feature.
- Additional WILD symbols are added to the reels for the Free Spins.
- Re-spins can also be triggered during the Free Spins.

## **SYMBOLS - PAYTABLE**

| Symbols | 5 of a Kind                                     | 4 of a Kind | 3 of a Kind | Line<br>win | Scatter<br>win |
|---------|-------------------------------------------------|-------------|-------------|-------------|----------------|
|         | WILD appears on reels 2, 3, 4 and 5             |             |             |             |                |
|         | 400                                             | 100         | 40          | Х           |                |
|         | 280                                             | 80          | 20          | X           |                |
| BAR     | 200                                             | 60          | 20          | Х           |                |
| BAR     | 200                                             | 60          | 20          | X           |                |
|         | 100                                             | 40          | 10          | X           |                |
|         | 100                                             | 40          | 10          | Х           |                |
| CATTLE  | SCATTER Symbol appears<br>on Reels 1, 2, and 3. |             | 2           |             | Х              |