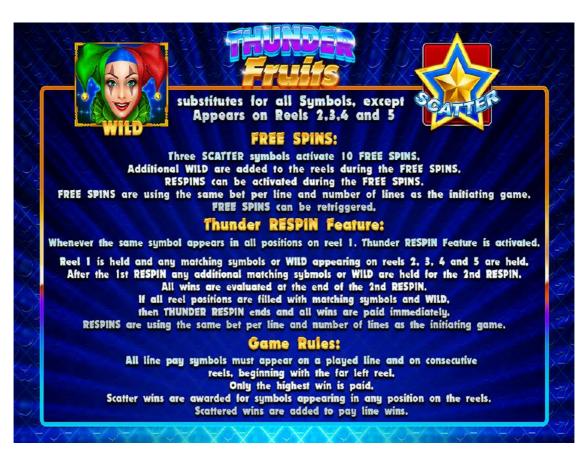

#### **GAME RULES**

- All line pay symbols must appear on a played line and on consecutive reels, beginning with the far left reel.
- Only the highest line win is paid on each line played.
- Line wins are multiplied by the number of credits bet on the winning line.
- Scatter wins are awarded for symbols appearing in any position on the reels for any number of played lines.
- Scattered wins are added to pay line wins.
- WILD substitutes for all symbols except the SCATTER symbol.

#### **WILD**

- The Wild symbol substitutes for all symbols except for the SCAT-TER symbols.
- WILD appears on reels 2, 3, 4 and 5.

#### **SCATTER**

- Scatter wins are awarded for symbols appearing in any position on the reels for any number of played lines.
- Scattered wins are added to pay line wins.
- Scatter appears on reels 1, 2 and 3.

#### **FREE SPINS**

- 3 SCATTER Symbols anywhere on the first 3 reels award 10 free spins.
- The FREE SPIN FEATURE can be re-triggered at any time during the 10 Free Spins.
- During Free Spins, the bet per line and the active pay lines remain the same as the spin that triggered the feature.
- Additional WILD symbols are added to the reels for the Free Spins.
- Re-spins can also be triggered during the Free Spins.

#### **RESPIN FEATURE**

#### **REEL 1**

- Whenever the same symbol appears in all positions on reel one, THUNDER Re-spin is activated, awarding the player 2 re-spins.
- Reel one is held and any matching symbols or WILD appearing on reels 2,
  3, 4, and 5 are held as the reels spin behind these held symbols.
- After the 1st re-spin, any additional matching symbols or WILD are held for the 2nd re-spin.
- All line pays are evaluated at the end of the 2nd re-spin.
- If all reel positions are filled with matching symbols and WILD then THUN-DER Re-spin ends with all the pays immediately evaluated.
- Winning combinations in Re-spin mode are identical to the base game.
- During Re-spin, the bet per line and the active pay lines remain the same as the spin that triggered the re-spin.