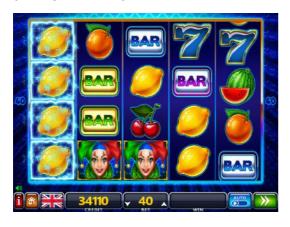

#### **WIN LINES**

THUNDER FRUITS 2/5

#### THE GAME

THUNDER FRUITS is a video slot game, controlled by random numbers with five rotating reels and 40 possible pay lines. Each of the 5 reels is marked with symbols and each time a play is made, the five reels stop at random. In the play window a selection of a total of 20 symbols is then shown (4 symbols per reel). The amount you win depends on certain symbol combinations and the amount you bid.

#### **GAME RULES**

- All line pay symbols must appear on a played line and on consecutive reels, beginning with the far left reel.
- Only the highest line win is paid on each line played.
- Line wins are multiplied by the number of credits bet on the winning line.
- Scatter wins are awarded for symbols appearing in any position on the reels for any number of played lines.
- Scattered wins are added to pay line wins.
- WILD substitutes for all symbols except the SCATTER symbol.