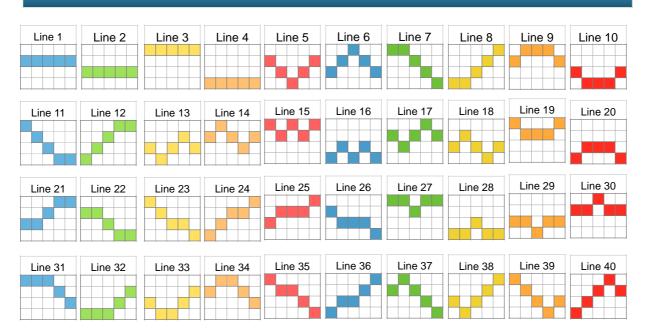

UITS 1/5

#### **WILD**



- The Wild symbol substitutes for all symbols except for the SCAT-TER symbols.
- WILD appears on reels 2, 3, 4 and 5.

#### **SCATTER**



- Scatter wins are awarded for symbols appearing in any position on the reels for any number of played lines.
- Scattered wins are added to pay line wins.
- Scatter appears on reels 1, 2 and 3.

#### **FREE SPINS**

- 3 SCATTER Symbols anywhere on the first 3 reels award 10 free spins.
- The FREE SPIN FEATURE can be re-triggered at any time during the 10 Free Spins.
- During Free Spins, the bet per line and the active pay lines remain the same as the spin that triggered the feature.
- Additional WILD symbols are added to the reels for the Free Spins.
- Re-spins can also be triggered during the Free Spins.

#### **WIN LINES**



THUNDER FRUITS 2/5

#### **RESPIN FEATURE**

#### **REEL 1**



- Whenever the same symbol appears in all positions on reel one, THUNDER Re-spin is activated, awarding the player 2 re-spins.
- Reel one is held and any matching symbols or WILD appearing on reels 2,
  3, 4, and 5 are held as the reels spin behind these held symbols.
- After the 1st re-spin, any additional matching symbols or WILD are held for the 2nd re-spin.
- All line pays are evaluated at the end of the 2nd re-spin.
- If all reel positions are filled with matching symbols and WILD then THUN-DER Re-spin ends with all the pays immediately evaluated.
- Winning combinations in Re-spin mode are identical to the base game.
- During Re-spin, the bet per line and the active pay lines remain the same as the spin that triggered t